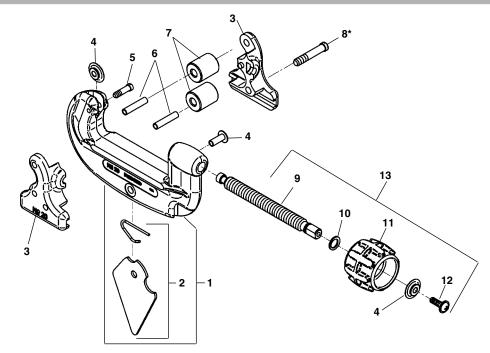

No. 10

Capacity: 1/8" through 1" O.D.

No. 15

Capacity: 3/16" through 11/8" O.D.

No. 20

Capacity: 5/8" through 21/8" O.D.

NOTE: Order parts by Catalog Number only. DO NOT order by Reference Number.

|             |                                                  | 10<br>¹/₃"-1"         | 15<br>³/₁6"-1¹/8"     | 20<br>5/8"-2¹/8"      |
|-------------|--------------------------------------------------|-----------------------|-----------------------|-----------------------|
| Ref.<br>No. | <u>Description</u>                               | Catalog<br><u>No.</u> | Catalog<br><u>No.</u> | Catalog<br><u>No.</u> |
| 1           | Frame Assembly                                   | 34605                 | 34600                 | 33575                 |
| 2           | Reamer Blade, Spring & Pin                       | 34330                 | 34335                 | 34340                 |
| 3           | Roll Housing                                     | 33760                 | 34610                 | 33580                 |
| 4           | Cutter Wheel (Thin)                              | 33160                 | 33160                 | 33160                 |
|             | Cutter Wheel (Heavy-Duty)                        | 33165                 | 33165                 | 33165                 |
| 5           | Wheel Screw                                      | 34325                 | 34325                 | 34345                 |
| 6           | Roll Pin                                         | 34860                 | *                     | *                     |
| 7           | Roll                                             | 34830                 | 34805                 | 34825                 |
| 8*          | Roll Housing Screw                               | 34300                 | 34615                 | 34620                 |
| 9           | Feed Screw                                       | 11308                 | 11323                 | 11313                 |
| 10          | Retaining Ring                                   | 11298                 | 11303                 | 11303                 |
| 11          | Knob w/Screw                                     | 33177                 | 33182                 | 33182                 |
| 12          | Screw                                            | 61097                 | 61097                 | 61097                 |
| 13          | Feed Screw Assembly<br>(Includes Ref. Nos. 9-12) | 34540                 | 34585                 | 34585                 |

<sup>\*</sup>Three Roll Housing Screws (Ref. No. 8) used in place of Roll Pins.

No. 30 Capacity: 1" through 3" O.D.

| Ref.<br>No. | Catalog<br><u>No.</u> | <u>Description</u>        |
|-------------|-----------------------|---------------------------|
| 1           | 33375                 | Frame Assembly            |
| 2           | 34360                 | Wheel Screw               |
| 3           | 34420                 | Stop Screw                |
| 4           | 33932                 | Roll Pin                  |
| 5           | 34365                 | Screw Handle              |
| 6           | 33520                 | Roll Housing              |
| 7           | 34370                 | Roll                      |
| 8           | 33170                 | Cutter Wheel (Thin)       |
|             | 33175                 | Cutter Wheel (Heavy-Duty) |