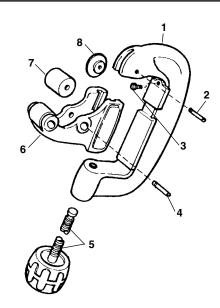

<sup>\*</sup>Three Roll Housing Screws (Ref. No. 8) used in place of Roll Pins.

No. 30 Capacity: 1" through 3" O.D.

| Ref.<br>No. | Catalog<br><u>No.</u> | <u>Description</u>        |
|-------------|-----------------------|---------------------------|
| 1           | 33375                 | Frame Assembly            |
| 2           | 34360                 | Wheel Screw               |
| 3           | 34420                 | Stop Screw                |
| 4           | 33932                 | Roll Pin                  |
| 5           | 34365                 | Screw Handle              |
| 6           | 33520                 | Roll Housing              |
| 7           | 34370                 | Roll                      |
| 8           | 33170                 | Cutter Wheel (Thin)       |
|             | 33175                 | Cutter Wheel (Heavy-Duty) |