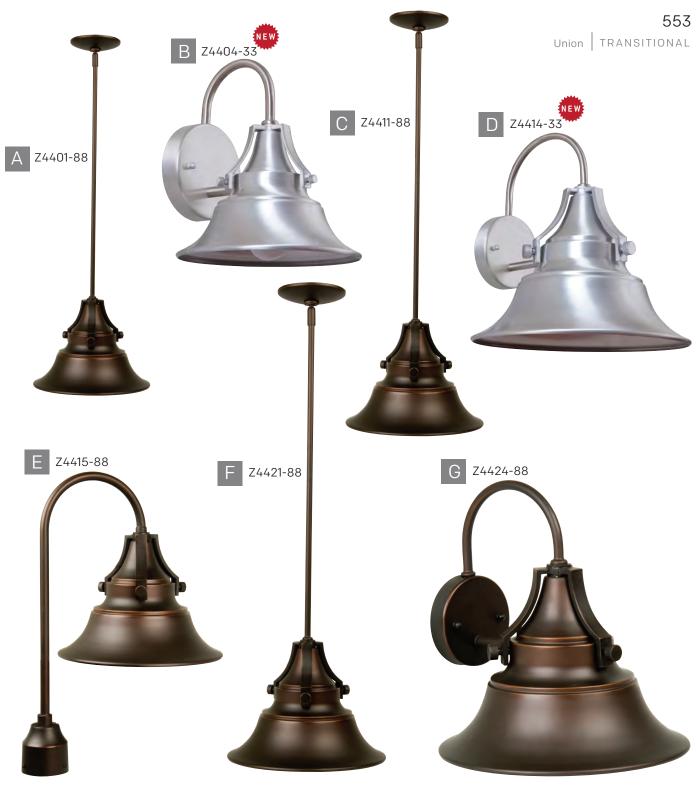

**Z4414-88** Shown

| - | MODEL                                                  | FINISH | CONFIGURATION     | HEIGHT | WIDTH                                                                                      | EXT    | BACKPLATE     | TOP TO<br>OUTLET | BULB TYPE                                                                                                   | MAX. WATT    |  |
|---|--------------------------------------------------------|--------|-------------------|--------|--------------------------------------------------------------------------------------------|--------|---------------|------------------|-------------------------------------------------------------------------------------------------------------|--------------|--|
| А | Z4401-(Finish)*†                                       | 33, 88 | Small Pendant     | 44.13" | 8"                                                                                         | N/A    | N/A           | N/A              | Medium Base                                                                                                 | 1x 60 Watt   |  |
| В | Z4404-(Finish)                                         | 33, 88 | Small Wall Mount  | 9.2"   | 8"                                                                                         | 8.63"  | 4.5"W x 4.5"H | 5"               | Medium Base                                                                                                 | 1x 60 Watt   |  |
| С | Z4411-(Finish)*†                                       | 33, 88 | Medium Pendant    | 46.63" | 12"                                                                                        | N/A    | N/A           | N/A              | Medium Base                                                                                                 | 1 x 100 Watt |  |
| D | Z4414-(Finish)                                         | 33, 88 | Medium Wall Mount | 12.75" | 12"                                                                                        | 12.75" | 4.5"W x 4.5"H | 7.25"            | Medium Base                                                                                                 | 1 x 100 Watt |  |
| Е | Z4415-(Finish)                                         | 33, 88 | Post Mount        | 21.13" | 12"                                                                                        | 15.25" | N/A           | N/A              | Medium Base                                                                                                 | 1 x 100 Watt |  |
| F | Z4421-88*†                                             | 88     | Large Pendant     | 49.25" | 15"                                                                                        | N/A    | N/A           | N/A              | Medium Base                                                                                                 | 1 x 100 Watt |  |
| G | Z4424-88                                               | 88     | Large Wall Mount  | 16.25" | 15"                                                                                        | 15.88" | 5"W x 5"H     | 10.25"           | Medium Base                                                                                                 | 1 x 100 Watt |  |
|   | Finish - Oiled Bronze Gilded (88), Satin Aluminum (33) |        |                   |        | Extra Rods: F - RP-9127 - 12"<br>A, C - RP-9126 - 12"<br>A, C - RP-9194 - 12" in 33 Finish |        |               |                  | *Height Listed is Maximum Height.<br>†Three 12" Extensions Included.<br>With 10' of wire and a 5.2" canopy. |              |  |