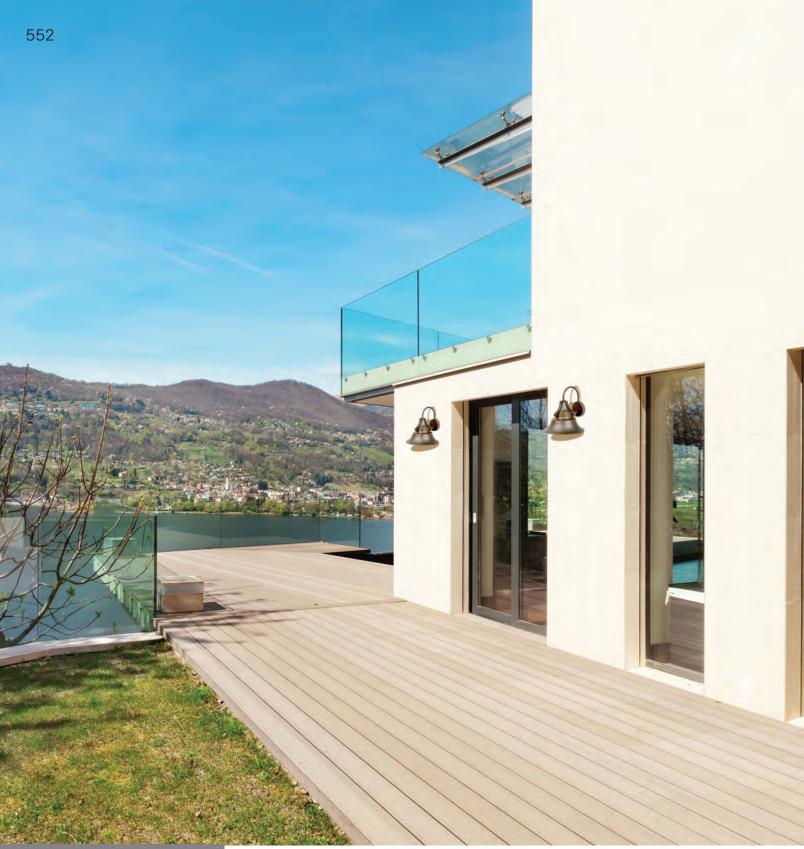

## Union

Designed to replicate vintage farmhouse lights, the Union is classic Americana for your home. Uncluttered and clean, the beautifully oiled bronze gilded finish shines bright. Choose from an array of sizes and mounting options and this timeless light will illuminate your home and warm your space for the long haul.