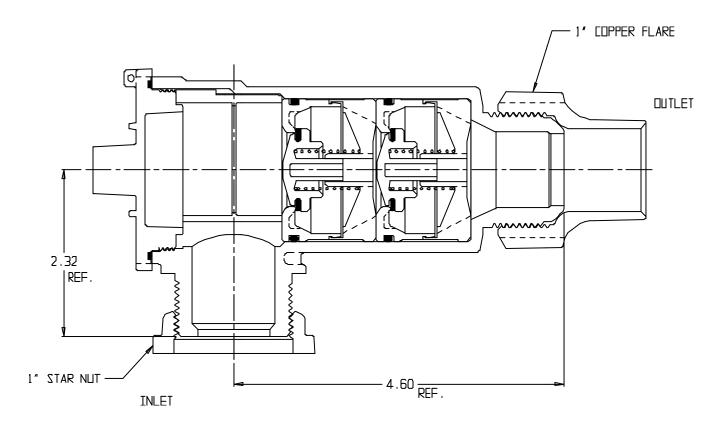

## SUBMITTAL DATA SHEET

NL Check Valve - 7112-4YR 44

Yoke Star Nut x Copper Flare

## SUBMITTAL INFORMATION

- Manufactured in compliance with ANSI/AWWA C800 (latest revision)
- Dual checks manufactured in compliance with ANSI/ASSE 1024 (latest revision)
- Brass components in contact with potable water conform to ASTM B584, UNS C89833 (latest revision) and identified with "NL"
- Certified to NSF/ANSI 61 and NSF/ANSI 372
- Brass components not in contact with potable water conform to ASTM B62 and ASTM B584, UNS C83600 -85-5-5-5 (latest revision)
- Rated for 175 PSIG water pressure