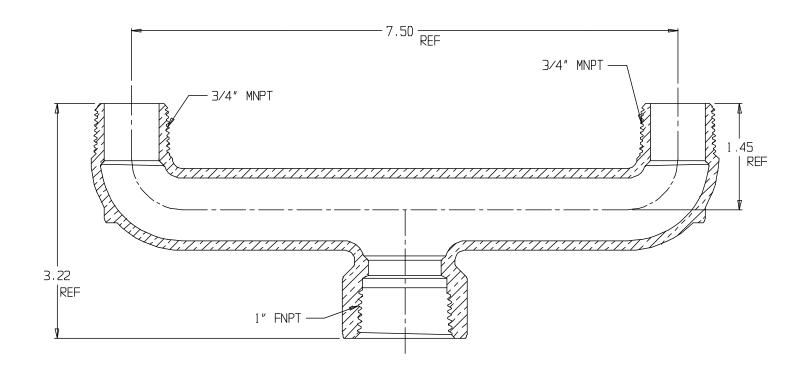

## SUBMITTAL DATA SHEET

NL Service Fitting –  $708UFM\ 1\ x\ 3/4\ x\ 7.5$ 

## SUBMITTAL INFORMATION

- Manufactured in compliance with ANSI/AWWA C800 (latest revision)
- Brass components in contact with potable water conform to ASTM B584, UNS C89833 (latest revision) and identified with "NL"
- Certified to NSF/ANSI 61 and NSF/ANSI 372
- Brass components not in contact with potable water conform to ASTM B62 and ASTM B584, UNS C83600 -85-5-5-5 (latest revision)
- Large wrench flats provided for proper installation