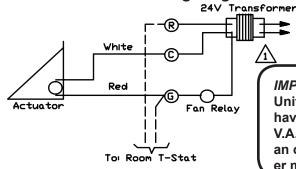

## 2 Position Hood Wiring Diagram

Unit transformer must have an additional 10 V.A. if not, optional transformer must be used.

MicroMetl Longview 201 Kodak Blvd. Longview, TX 75602 1.903.248.4800 (CST) longviewcustomerservice@micrometl.com

er must be used.

IMPORTANT!

Unit transformer must

have an additional 10 V.A. available. If not, an optional transform-

Wire per diagram shown. Follow all local codes.

7.) On manual hood, adjust to desired opening as detailed.

In the horizontal application, the hood and screen section must be secured over a field cut opening in the side of the field supplied return air duct.