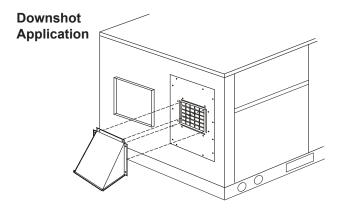

## **INSTRUCTIONS - Please read completely before** starting installation

- 1.) Unpackage hood, panel and screw package.
- 2.) Caulk the back side of the hood flanges. Feed harness through the grommet in the duct cover panel (2 position only).
- 3.) Screw hood to duct cover panel.
- 4.) On down discharge application, remove cover panel over horizontal return opening.
- 5.) Install replacement cover panel over return opening and screw in place.
- 6.) On 2 position hoods, run harness through return chamber of unit and into control section.