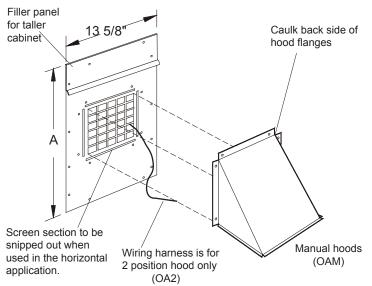

## INSTALLATION INSTRUCTIONS

For OAM-TC712-CD and OA2-TC712-CD Manual and 2 position outside air intake hoods

| Outside air intake hoods specifications (in inches) |                      |                      |
|-----------------------------------------------------|----------------------|----------------------|
| MicroMetl Part No.                                  | Description          | Α                    |
| OAM-TC712-CD                                        | Manual O.A. Hood     | 34 3/4"<br>(**Filler |
| OA2-TC712-CD                                        | 2 Position O.A. Hood | panel not<br>used)   |
| OAM-TC712-CD                                        | Manual O.A. Hood     | 37 1/2"              |
| OA2-TC712-CD                                        | 2 Position O.A. Hood |                      |

## **INSTRUCTIONS - Please read completely before** starting installation

- 1.) Unpackage hood, panel and screw package.
- 2.) Caulk the back side of the hood flanges. Feed harness through the grommet in the duct cover panel (2 position only).
- 3.) Screw hood to duct cover panel.
- 4.) On down discharge application, remove cover panel over horizontal return opening.
- 5.) Install replacement cover panel over return opening and screw in place.
- 6.) On 2 position hoods, run harness through return chamber of unit and into control section.

Wire per diagram shown. Follow all local codes.

7.) On manual hood, adjust to desired opening as detailed.

In the horizontal application, the hood and screen section must be secured over a field cut opening in the side of the field supplied return air duct.