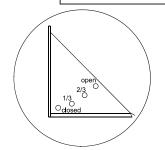

**MANUAL HOOD** adjustment settings detail

Wire per diagram shown. Follow all local codes.

7.) On manual hood, adjust to desired opening as detailed.

In the horizontal application, the hood and screen section must be secured over a field cut opening in the side of the field supplied return air duct.