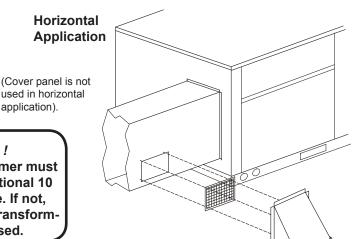

er must be used.

IMPORTANT!

Unit transformer must

have an additional 10 V.A. available. If not, an optional transform-

Wire per diagram shown. Follow all local codes.

7.) On manual hood, adjust to desired opening as detailed.

In the horizontal application, the hood and screen section must be secured over a field cut opening in the side of the field supplied return air duct.