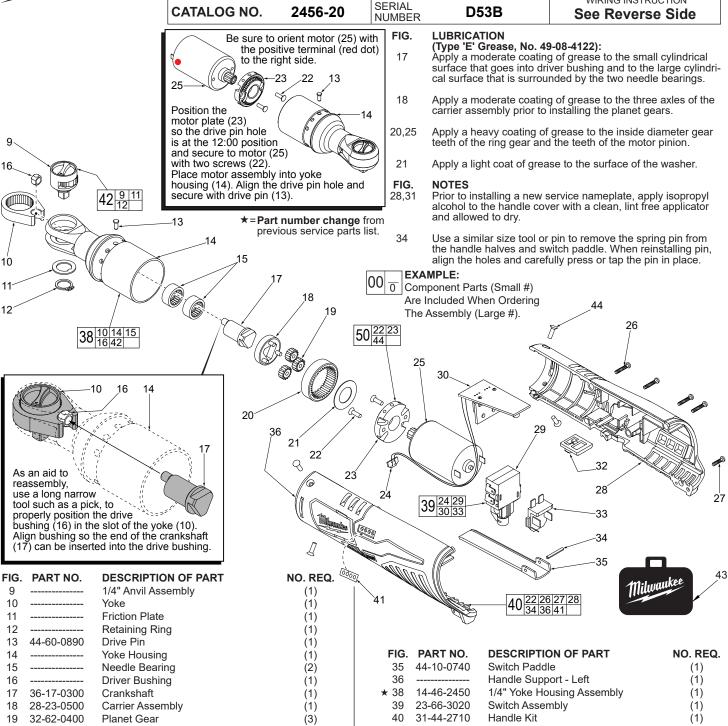

## SERVICE PARTS LIST

Milwaukee SPECIFY CATALOG NO. AND SERIAL NO. WHEN ORDERING PARTS REVISED BULLETIN DATE 54-47-0220 Oct. 2019 M12™ 1/4" RATCHET WIRING INSTRUCTION SERIAL **D53B** 2456-20

| 10 |            | Yoke                             | (1) |  |
|----|------------|----------------------------------|-----|--|
| 11 |            | Friction Plate                   | (1) |  |
| 12 |            | Retaining Ring                   | (1) |  |
| 13 | 44-60-0890 | Drive Pin                        | (1) |  |
| 14 |            | Yoke Housing                     | (1) |  |
| 15 |            | Needle Bearing                   | (2) |  |
| 16 |            | Driver Bushing                   | (1) |  |
| 17 | 36-17-0300 | Crankshaft                       | (1) |  |
| 18 | 28-23-0500 | Carrier Assembly                 | (1) |  |
| 19 | 32-62-0400 | Planet Gear                      | (3) |  |
| 20 | 32-65-0350 | Ring Gear                        | (1) |  |
| 21 | 45-88-2105 | Washer                           | (1) |  |
| 22 |            | M3 x 10 T-10 Screw               | (2) |  |
| 23 |            | Motor Plate                      | (1) |  |
| 24 |            | LED Assembly (Component of PCBA) | (1) |  |
| 25 | 23-30-0650 | Motor Assembly                   | (1) |  |
| 26 | 06-82-2385 | M2.6 x 14 ST T-8 Screw           | (4) |  |
| 27 | 06-82-2395 | M2.6 x 10 ST T-8 Screw           | (1) |  |
| 28 |            | Handle Cover - Right             | (1) |  |
| 29 |            | Switch                           | (1) |  |
| 30 |            | PCB Assembly with LED            | (1) |  |
| 31 | 12-20-2454 | Service Nameplate (Not Shown)    | (1) |  |
| 32 | 23-66-2910 | Lockout Switch                   | (1) |  |
| 33 |            | Battery Connector                | (1) |  |
| 34 | 44-60-0575 | Spring Pin                       | (1) |  |

| FIG.        | PART NO.   | DESCRIPTION OF PART        | NO. REG |
|-------------|------------|----------------------------|---------|
| 35          | 44-10-0740 | Switch Paddle              | (1)     |
| 36          |            | Handle Support - Left      | (1)     |
| <b>★</b> 38 | 14-46-2450 | 1/4" Yoke Housing Assembly | (1)     |
| 39          | 23-66-3020 | Switch Assembly            | (1)     |
| 40          | 31-44-2710 | Handle Kit                 | (1)     |
| 41          |            | Fuel Gauge Label           | (1)     |
| <b>★</b> 42 | 42-06-1005 | 1/4" Anvil Service Kit     | (1)     |
| 43          | 42-55-2456 | Contractors Bag            | (1)     |
| <b>★</b> 44 |            | M3 x 12 T-10 Screw         | (4)     |
| <b>★</b> 50 | 44-66-1241 | Motor Plate Service Kit    | (1)     |
|             |            |                            |         |