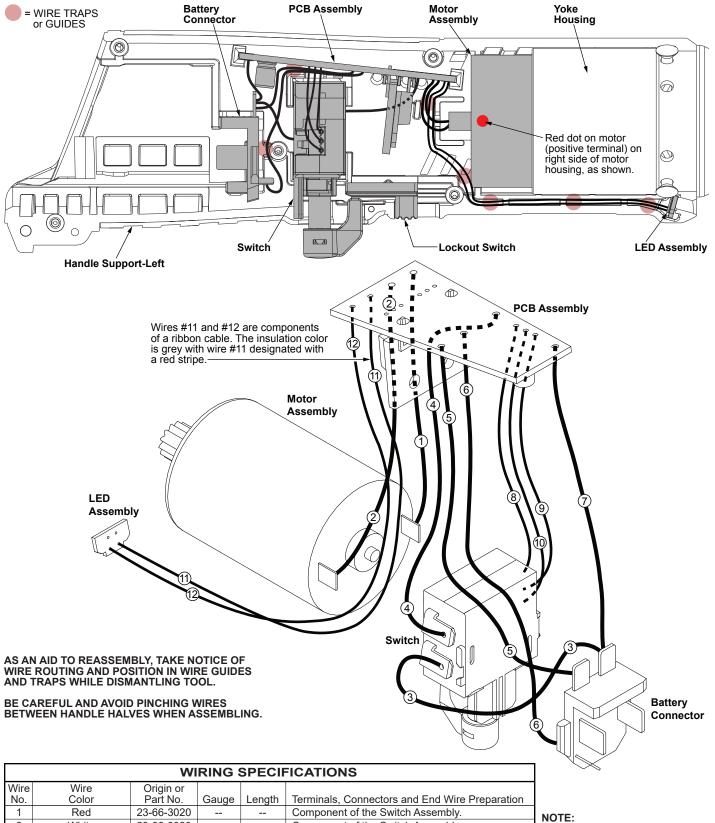

MILWAUKEE TOOL • www.milwaukeetool.com 13135 W. LISBON RD., BROOKFIELD, WI 53005

|      | WIRING SPECIFICATIONS                |                       |       |        |                                                |  |  |  |
|------|--------------------------------------|-----------------------|-------|--------|------------------------------------------------|--|--|--|
| Wire | Wire                                 | Origin or<br>Part No. | Cours | Longth | Terminals Connectors and End Wire Preparation  |  |  |  |
| No.  | Color                                |                       | Gauge | Length | Terminals, Connectors and End Wire Preparation |  |  |  |
| 1    | Red                                  | 23-66-3020            |       |        | Component of the Switch Assembly.              |  |  |  |
| 2    | White                                | 23-66-3020            |       |        | Component of the Switch Assembly.              |  |  |  |
| 3    | Red                                  | 23-66-3020            |       |        | Component of the Switch Assembly.              |  |  |  |
| 4    | Black                                | 23-66-3020            |       |        | Component of the Switch Assembly.              |  |  |  |
| 5    | Black                                | 23-66-3020            |       |        | Component of the Switch Assembly.              |  |  |  |
| 6    | White                                | 23-66-3020            |       |        | Component of the Switch Assembly.              |  |  |  |
| 7    | Red                                  | 23-66-3020            |       |        | Component of the Switch Assembly.              |  |  |  |
| 8    | Yellow                               | 23-66-3020            |       |        | Component of the Switch Assembly.              |  |  |  |
| 9    | Blue                                 | 23-66-3020            |       |        | Component of the Switch Assembly.              |  |  |  |
| 10   | Black                                | 23-66-3020            |       |        | Component of the Switch Assembly.              |  |  |  |
| 11   | Grey w/ Red Stripe                   | 23-66-3020            |       |        | Component of the Switch Assembly.              |  |  |  |
| 12   | Grey                                 | 23-66-3020            |       |        | Component of the Switch Assembly.              |  |  |  |
|      |                                      |                       |       |        |                                                |  |  |  |
|      | BULK LEAD WIRE - BULLETIN 58-01-0003 |                       |       |        |                                                |  |  |  |

All leads must be held to ± 1/16". All lead lengths are before stripping.

| TERMINAL DESCRIPTION  |                |       |  |  |  |
|-----------------------|----------------|-------|--|--|--|
| Code                  | Part No.       | Qnty. |  |  |  |
|                       |                |       |  |  |  |
|                       |                |       |  |  |  |
| 2011                  | NEGTOD DEGODID |       |  |  |  |
| CONNECTOR DESCRIPTION |                |       |  |  |  |
|                       |                |       |  |  |  |
|                       |                |       |  |  |  |