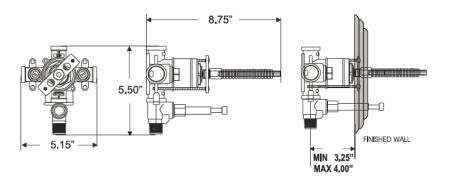

## SPECIFICATIONS AND DIMENSIONS

Minimum operating pressure 20 psi (140Kpa)

Maximum operating pressure 125 psi (1000 Kpa)

Max hot water inlet temp: 180 °F / 80°C

Hot and cold water inlets ½" female

Shower outlet ½" female

Tub outlet ½" male NPT

Flow capacity 5.8 USGPM@ 50 psi
22 I/min@ 345 Kpa