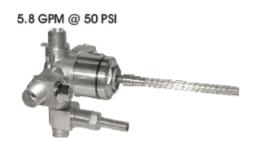

Tub outlet ½" male NPT

Flow capacity 5.8 USGPM@ 50 psi
22 I/min@ 345 Kpa

## Features and Benefits

- Brass Construction
- 5.8GPM@50PSI
- 1/2 Inch Valve