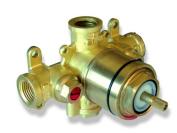

## 1/2" Pressure Balanced Shower Valve

0S35TPR

ards

## SPECIFICATIONS AND DIMENSIONS

Minimum operating pressure 20 psi (140Kpa)
Maximum operating pressure 125 psi (1000 Kpa)
Max hot water inlet temp. 180 °F / 80 °C
Hot and cold water inlets ½" female
Shower outlet ½" female

Flow capacity 5.8 USGPM@ 50 psi 22 I/min@ 345 Kpa

Finished wall adjustment: 3/4"

Codes and Stand-

- ASME A112.18.1/CSA B125. 1-11
- IAPMO US AND CANA-DA

4.60"

4.60"

FINISHED WALL

MIN 3.25"

## Features and Benefits

- Brass Construction
- 5.8GPM@50PSI
- 1/2 Inch Valve