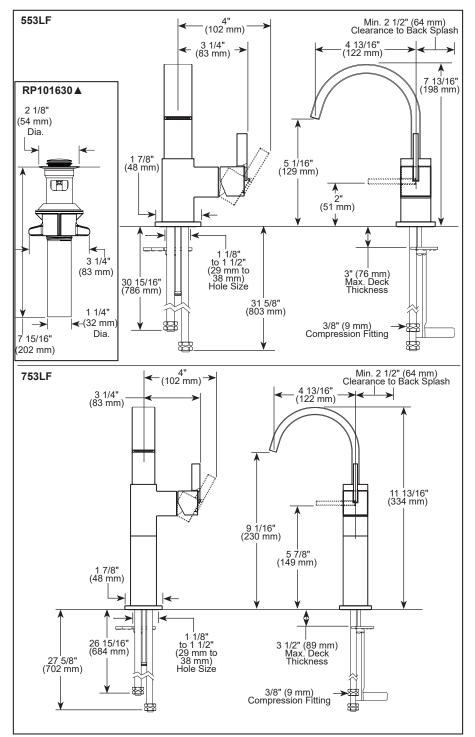

### **STANDARD SPECIFICATIONS:**

- Max. flow rate 1.2 gpm @ 60 psi, 4.5 L/min @ 414 kPa
- GPM indicates max 1.0 gpm @ 60 psi, 3.8 L/min @ 414 kPa
- Solid brass fabricated body
- Single hole mount
- Model has metal drain with push pop-up type fitting with plated flange and stopper (553LF only)
- Diamond coated ceramic cartridge
- 1/4" O.D. straight, staggered PEX supply tubes
- Optional red/blue indicator ring provided with model