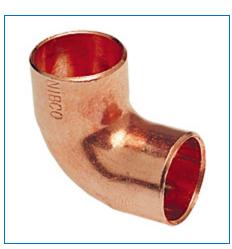

Material Number 9055650, 90° Elbow Close Rough C x C - Wrot, 607

The 90-degree elbow features solder cups and a close rough radius. The fitting provides a means of changing the pipeline direction 90 degrees. It is used when velocity is not a problem. Please refer to NIBCO technical data sheets and catalogs for engineering and installation information. In addition to its inherent qualities of beauty, durability and low maintenance, copper's reusability makes it an ideal application in sustainable projects. NIBCO® copper fittings are manufactured in an ISO 9001