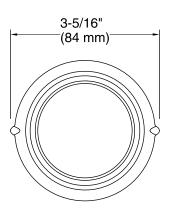

e designed to complement contemporary bathroom decor.
- Designed specifically for use with any PureFlo rough drain (sold separately).
- Trim can be easily removed when the design or finish needs updating
- Smooth, rotary turn operation.
- Includes handle, stopper, decorative flange with flange nut, overflow escutcheon, and alignment tool.
- Not required for pressure testing the rough drain.

#### Material

- Durable metal construction.
- KOHLER finishes resist corrosion and tarnishing.





## Codes/Standards ASME A112.18.1/CSA B125.1

**Kohler One-Year Limited Warranty**See website for detailed warranty information.

## Available Color/Finishes Color tiles intended for reference only.

**Color Code Description** 

2BZ

2BZ Oil-Rubbed Bronze





# PureFlo™ Bath Cable Drain Trim K-T37393





### **Technical Information**

All product dimensions are nominal.

### **Notes**

Install this product according to the installation guide.