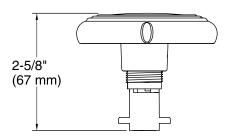

designed to complement contemporary bathroom decor.
- Designed specifically for use with any PureFlo rough drain (sold separately).
- Trim can be easily removed when the design or finish needs updating
- Smooth, rotary turn operation.
- Includes handle, stopper, decorative flange with flange nut, overflow escutcheon, and alignment tool.
- Not required for pressure testing the rough drain.

#### Material

- Durable metal construction.
- KOHLER finishes resist corrosion and tarnishing.





## Codes/Standards ASME A112.18.1/CSA B125.1

**Kohler One-Year Limited Warranty**See website for detailed warranty information.

## Available Color/Finishes Color tiles intended for reference only.

**Color Code Description** 

2BZ

2BZ Oil-Rubbed Bronze





# PureFlo™ Bath Cable Drain Trim K-T37393





### **Technical Information**

All product dimensions are nominal.

### **Notes**

Install this product according to the installation guide.