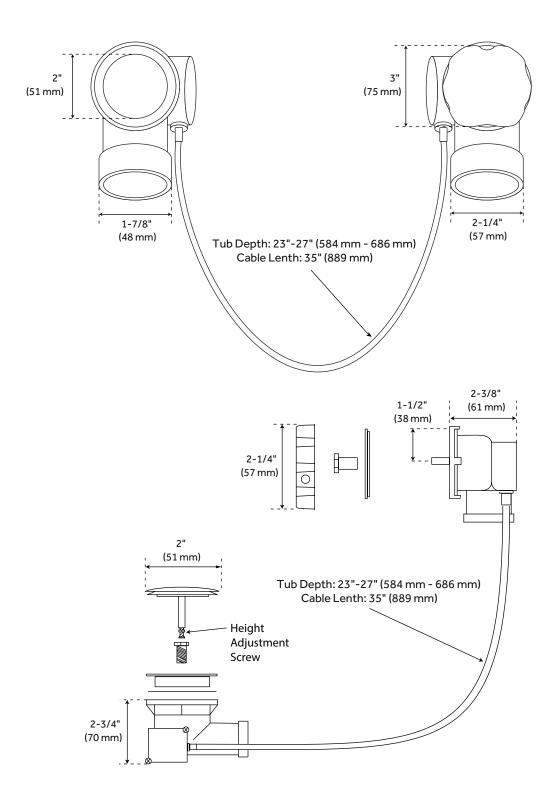

## PVC CABLE DRAIN & OVERFLOW FOR 23" - 27" DEEP ALCOVE TUBS

SKU: 948043 Code: MB642, SH642

FEATURES

REVISED 5/8/2023

## PVC CABLE DRAIN & OVERFLOW FOR 23" - 27" DEEP ALCOVE TUBS

SKU: 948043 Code: MB642, SH642

## **ADDITIONAL FEATURES**

- Designed for concealed installations.
- Includes trim kit less piping.
- 35" cable length.
- PVC construction for tubs 23" 27" in depth

## PVC CABLE DRAIN & OVERFLOW FOR 23" - 27" DEEP ALCOVE TUBS

All dimensions and specifications are nominal and may vary. Use actual products for accuracy in critical situations.

See Website For Warranty Information signaturehardware.com/warranty