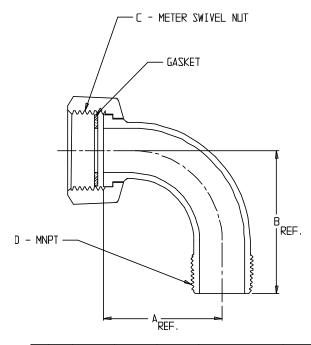

## NL Service Fitting - 74000

Meter Swivel Nut X MNPT

| MODEL | SIZE  | A    | В    | С              | D     |
|-------|-------|------|------|----------------|-------|
| 4000  | 3/4   | 1.97 | 2.38 | 5/8 X 3/4, 3/4 | 3/4   |
| 4000  | l     | 2.38 | 2.69 | 1              | 1     |
| 4000  | 1 1/2 | 3,25 | 3.50 | 1 1/2          | 1 1/2 |
| 4000  | 2     | 3,25 | 3.75 | 2              | 2     |