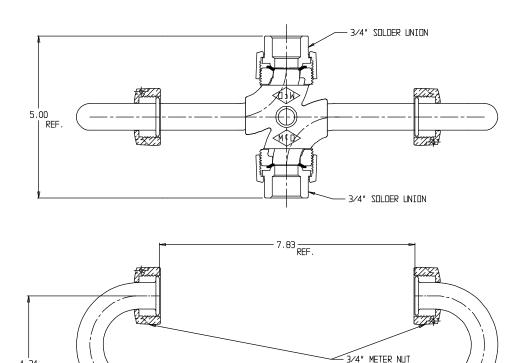

## SUBMITTAL DATA SHEET

NL Inside Setter - 740-2---SS 33

## SUBMITTAL INFORMATION

- Manufactured in compliance with ANSI/AWWA C800 (latest revision)
- Brass components in contact with potable water conform to ASTM B584, UNS C89833 (latest revision) and identified with "NL"
- Certified to NSF/ANSI 61 and NSF/ANSI 372
- Brass components not in contact with potable water conform to ASTM B62 and ASTM B584, UNS C83600 -85-5-5-5 (latest revision)
- Copper tubing made in compliance with ASTM B75 or B88, UNS C12200 (latest revision)
- Lead free solder joints

REF.

• Designed to provide proper meter spacing for ease of installation

A.Y. McDonald Mfg. Co.

P.O. Box 508

Dubuque, IA 52004-508

Toll Free: 1-800-292-2737

Fax: 1-800-832-9296

**Hours:** 7:00 a.m. – 5:00 p.m., CST