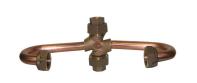

## SUBMITTAL DATA SHEET

NL Inside Setter - 740-2---SS 33

## SUBMITTAL INFORMATION

- Manufactured in compliance with ANSI/AWWA C800 (latest revision)
- Brass components in contact with potable water conform to ASTM B584, UNS C89833 (latest revision) and identified with "NL"
- Certified to NSF/ANSI 61 and NSF/ANSI 372
- Brass components not in contact with potable water conform to ASTM B62 and ASTM B584, UNS C83600 -85-5-5-5 (latest revision)
- Copper tubing made in compliance with ASTM B75 or B88, UNS C12200 (latest revision)
- Lead free solder joints

REF.

• Designed to provide proper meter spacing for ease of installation

A.Y. McDonald Mfg. Co.

P.O. Box 508

Dubuque, IA 52004-508

Toll Free: 1-800-292-2737

Fax: 1-800-832-9296

**Hours:** 7:00 a.m. – 5:00 p.m., CST