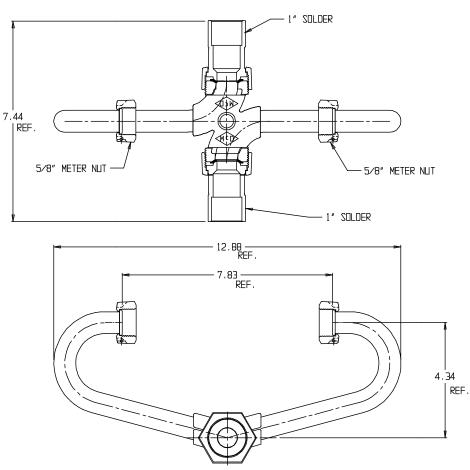

## NL Inside Setter – 740-1----SS 44

#### Solder Union x Solder Union

#### SUBMITTAL INFORMATION

- Manufactured in compliance with ANSI/AWWA C800 (latest revision)
- Brass components in contact with potable water conform to ASTM B584, UNS C89833 (latest revision) and identified with "NL"
- Certified to NSF/ANSI 61 and NSF/ANSI 372
- Brass components not in contact with potable water conform to ASTM B62 and ASTM B584, UNS C83600 -85-5-5-5 (latest revision)
- Copper tubing made in compliance with ASTM B75 or B88, UNS C12200 (latest revision)
- Lead free solder joints
- Designed to provide proper meter spacing for ease of installation