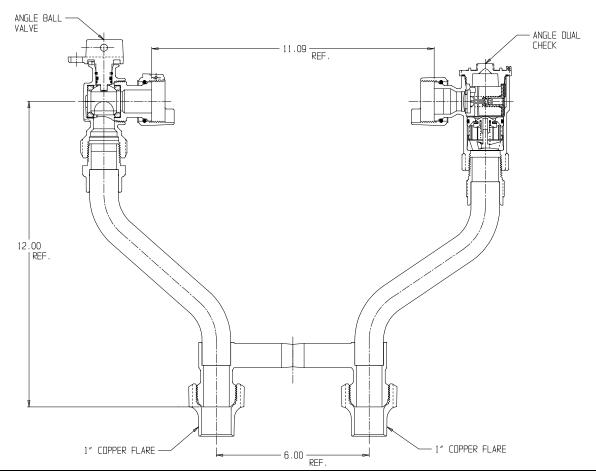

## NL Meter Setter - 737-412WDCC 44

## SUBMITTAL INFORMATION

- Manufactured in compliance with ANSI/AWWA C800 (latest revision)
- Brass components in contact with potable water conform to ASTM B584, UNS C89833 (latest revision) and identified with "NL"
- Certified to NSF/ANSI 61 (reference height restrictions) and NSF/ANSI 372
- Brass components not in contact with potable water conform to ASTM B62 and ASTM B584, UNS C83600 -85-5-5-5 (latest revision)
- Copper tubing made in compliance with ASTM B75 or B88, UNS C12200 (latest revision)
- Lead free solder joints
- Designed to provide proper meter spacing for ease of installation
- Padlock wings standard on all valves