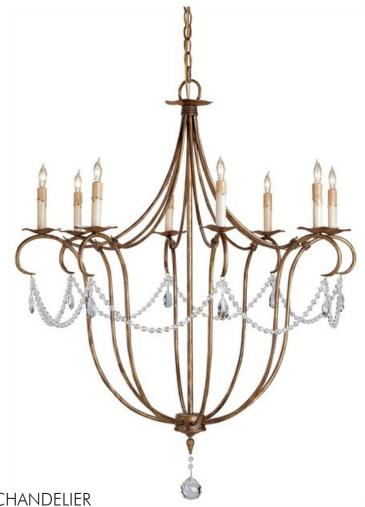

## CRYSTAL LIGHTS CHANDELIER 9881

DIMENSIONS: 36h x 31dia. MATERIAL: Wrought Iron/Crystal FINISH: Rhine Gold FREIGHT INFORMATION: Motor Freight (MF) ITEM WT: 15

PKG WT: 36

## FEATURES:

Whether the design theme is modern or traditional, when elegance is desired, the Crystal Lights Chandelier is the perfect illuminated accoutrement to a room. The graceful arcing spindles that make up the frame of the eight-light fixture daintily dangle beads and crystals. The final flourish of this chandelier is a round prism at its lowest point. This version of the Crystal Lights has been treated to a Rhine gold finish.

NUMBER OF LIGHTS: 8

MAXIMUM WATTAGE: 480

WATTAGE PER LIGHT: 60