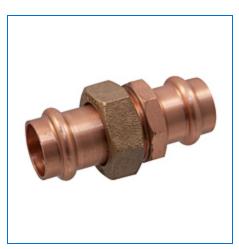

Material Number 9256600PC, PC633 - Union P x P - Wrot Copper

NIBCO® Press System® fittings are the fastest, easiest way to join copper tubing systems in residential and commercial potable, hot, chilled and process water applications for plumbing and HVAC systems. The press fittings can also be installed underground. The NIBCO® Press System® is user friendly, quick and easy to install. When properly crimped a unique "N" witness mark is clearly visible. Please refer to NIBCO technical data sheets and catalogs for engineering and installation information.

| Specifications        | -                              |
|-----------------------|--------------------------------|
| UPC Code              | 039923308221                   |
| Туре                  | Union                          |
| Connection Type       | Press                          |
| Nominal Pipe Size     | 1                              |
| Material              | CU Wrot Copper                 |
| Description           | PC633 1 PRESS X PRESS UNION LD |
| eClass Classification | Press Unions                   |
| Weight                | 0.804 lb                       |