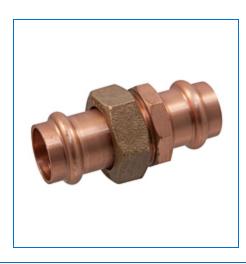

## Material Number 9256640PC, PC633 - Union P x P - Wrot Copper

NIBCO® Press System® fittings are the fastest, easiest way to join copper tubing systems in residential and commercial potable, hot, chilled and process water applications for plumbing and HVAC systems. The press fittings can also be installed underground. The NIBCO® Press System® is user friendly, quick and easy to install. When properly crimped a unique "N" witness mark is clearly visible. Please refer to NIBCO technical data sheets and catalogs for engineering and installation information.