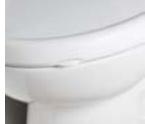

## AVAILABLE REPLACEMENT PARTS

• 760087-0070A Toilet Seat Bolt Kit (complete with bolts, nuts and washers)

SHOWN: CONVENIENT SLOW-CLOSE FEATURE

SHOWN: SANITARY LIFT TAB

To Be Specified

- Color:
  - $\hfill\square$  White  $\hfill\blacksquare$  Bone  $\hfill\blacksquare$  Silver  $\hfill\blacksquare$  Linen  $\hfill\blacksquare$  Black