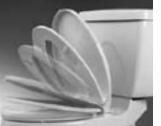

## AVAILABLE REPLACEMENT PARTS

• 760087-0070A Toilet Seat Bolt Kit (complete with bolts, nuts and washers)

SHOWN: CONVENIENT SLOW-CLOSE FEATURE

SHOWN: SANITARY LIFT TAB

To Be Specified

- Color:
  - $\hfill\square$  White  $\hfill\blacksquare$  Bone  $\hfill\blacksquare$  Silver  $\hfill\blacksquare$  Linen  $\hfill\blacksquare$  Black