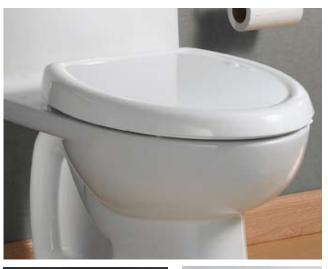

## CADET® 3 SLOW-CLOSE TOILET SEATS

- **5350.110** Elongated toilet seat
- **5345.110** Round Front toilet seat
  - Solid plastic seat with cover
  - EverClean<sup>®</sup> silver-based surface permanently inhibits the growth of stain and odor causing bacteria, mold and mildew on the surface. EverClean<sup>®</sup> surface does not protect against disease causing bacteria
  - Traditional styling
  - Telescoping lid conceals seat when closed
  - Plastic slow-close hinge prevents seat from slamming
  - Sanitary lift tab allows user to raise seat without touching it
  - Fits all standard elongated and round front toilets
  - Seat complete with bolts, nuts and washers