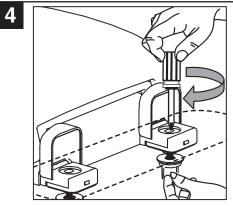

Thread the nuts onto the bolts. Tighten the bolts using a screwdriver. DO NOT OVERTIGHTEN.

Close the hinge covers. The seat will not work if the hinge covers are not closed tightly.