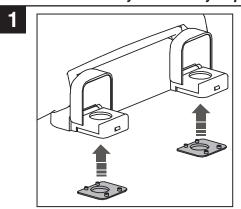

NOTE: Pictures may not exactly depict toilet seat and components.

Install rubber base to seat post hinges.

Slip the bolts through the washers, then through the hinge holes.

FRONT OF BOWL

The hinge features built-in adjustable washers. Rotate washers as needed for the best alignment of the seat on the toilet bowl.