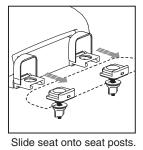

t alignment of the seat on the toilet bowl.



Thread the nuts onto the bolts. Tighten the bolts using a screwdriver. DO NOT OVERTIGHTEN.



Close the hinge covers. The seat will not work if the hinge covers are not closed tightly.

### **Care and Cleaning**

When cleaning your toilet seat wash it with a mild, soapy water: rinse the seat thoroughly with clear water and dry with a soft cloth.

Avoid detergents, disinfectants, or cleaning products in aerosol cans. Never use abrasive scouring powders on your seat. Some bathroom chemicals and cosmetics may damage the seat's finish. After installation, check the tightness of the bolts from time to time to ensure a tight fit.

# SNAP-OFF NSTRUCTIONS



Open the hinge covers.

Slide seat forward to remove seat from posts.

### SNAP-ON TRUCTIONS



2



Close the hinge covers.

### In the United States:

American Standard Brands
P.O. Box 6820
Piscataway, New Jersey 08855
Attention: Director of Customer Care
For residents of the United States, warranty
information may also be obtained by calling
the following toll free number: (800) 442-1902
www.americanstandard.com

### In Canada:

AS Canada, ULC 5900 Avebury Rd. Mississauga, Ontario Canada L5R 3M3 Toll Free: (800) 387-0369 www.americanstandard.ca

### In Mexico:

American Standard B&K Mexico S. de R.L. de C.V. Via Morelos #330 Col. Santa Clara Ecatepec 55540 Edo. Mexico Toll Free: 01-800-839-1200 www.americanstandard.com.mx