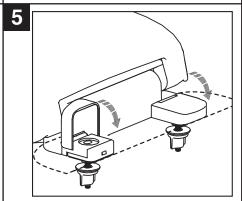

# SNAP-OFF NSTRUCTIONS

Open the hinge covers.

Slide seat forward to remove seat from posts.