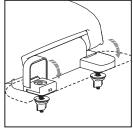

gnment of the seat on the toilet bowl.



Thread the nuts onto the bolts. Tighten the bolts using a screwdriver. DO NOT OVERTIGHTEN.



Close the hinge covers. The seat will not work if the hinge covers are not closed tightly.

### **Care and Cleaning**

When cleaning your toilet seat wash it with a mild, soapy water: rinse the seat thoroughly with clear water and dry with a soft cloth.

Avoid detergents, disinfectants, or cleaning products in aerosol cans. Never use abrasive scouring powders on your seat. Some bathroom chemicals and cosmetics may damage the seat's finish. After installation, check the tightness of the bolts from time to time to ensure a tight fit.

# SNAP-OFF NSTRUCTIONS



Open the hinge covers.

Slide seat forward to remove seat from posts.

### SNAP-ON TRUCTIONS



2



Close the hinge covers.

### In the United States:

American Standard Brands
P.O. Box 6820
Piscataway, New Jersey 08855
Attention: Director of Customer Care
For residents of the United States, warranty
information may also be obtained by calling
the following toll free number: (800) 442-1902
www.americanstandard.com

### In Canada:

AS Canada, ULC 5900 Avebury Rd. Mississauga, Ontario Canada L5R 3M3 Toll Free: (800) 387-0369 www.americanstandard.ca

### In Mexico:

American Standard B&K Mexico S. de R.L. de C.V. Via Morelos #330 Col. Santa Clara Ecatepec 55540 Edo. Mexico Toll Free: 01-800-839-1200 www.americanstandard.com.mx