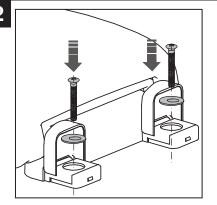

Thread the nuts onto the bolts. Tighten the bolts using a screwdriver. DO NOT OVERTIGHTEN.

Close the hinge covers. The seat will not work if the hinge covers are not closed tightly.