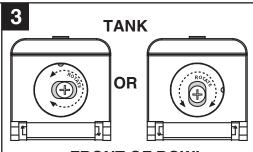

NOTE: Pictures may not exactly depict toilet seat and components.

Install rubber base to seat post hinges.

Slip the bolts through the washers, then through the hinge holes.

FRONT OF BOWL

The hinge features built-in adjustable washers. Rotate washers as needed for the best alignment of the seat on the toilet bowl.