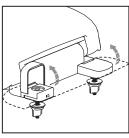

NT OF BOWL

The hinge features built-in adjustable washers. Rotate washers as needed for the best alignment of the seat on the toilet bowl.



Thread the nuts onto the bolts. Tighten the bolts using a screwdriver. DO NOT OVERTIGHTEN.



Close the hinge covers. The seat will not work if the hinge covers are not closed tightly.

### **Care and Cleaning**

When cleaning your toilet seat wash it with a mild, soapy water: rinse the seat thoroughly with clear water and dry with a soft cloth.

Avoid detergents, disinfectants, or cleaning products in aerosol cans. Never use abrasive scouring powders on your seat. Some bathroom chemicals and cosmetics may damage the seat's finish. After installation, check the tightness of the bolts from time to time to ensure a tight fit.

# SNAP-OFF NSTRUCTIONS



Open the hinge covers.

Slide seat forward to remove seat from posts.

### SNAP-ON TRUCTIONS



2



Close the hinge covers.

### In the United States:

American Standard Brands
P.O. Box 6820
Piscataway, New Jersey 08855
Attention: Director of Customer Care
For residents of the United States, warranty
information may also be obtained by calling
the following toll free number: (800) 442-1902
www.americanstandard.com

### In Canada:

AS Canada, ULC 5900 Avebury Rd. Mississauga, Ontario Canada L5R 3M3 Toll Free: (800) 387-0369 www.americanstandard.ca

### In Mexico:

American Standard B&K Mexico S. de R.L. de C.V. Via Morelos #330 Col. Santa Clara Ecatepec 55540 Edo. Mexico Toll Free: 01-800-839-1200 www.americanstandard.com.mx