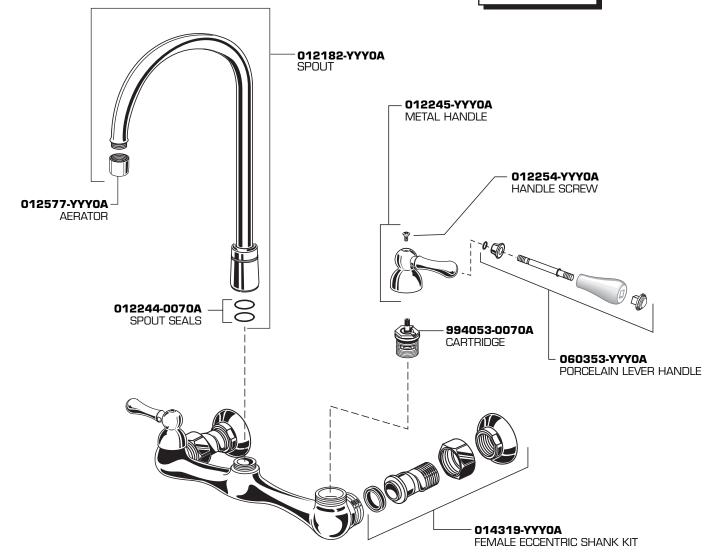

## Exposed Wall Mount Sink Faucet with Gooseneck Spout

**MODEL NUMBER** 

7293.152 7293.252

Replace the "YYY" with appropriate finish code

| CHROME         | 002 |
|----------------|-----|
| POLISHED BRASS | 099 |