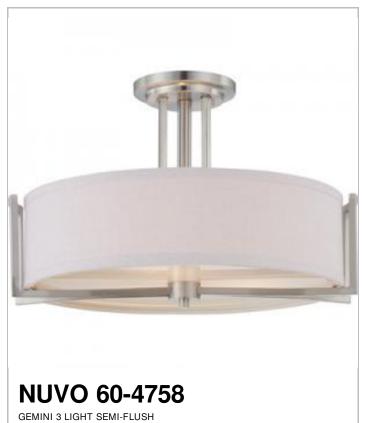

## SATCO NUVO

Project Name

Location

Prepared By

| General                   |                |
|---------------------------|----------------|
| Status                    | Active         |
| Collection                | Gemini         |
| Finish                    | Brushed Nickel |
| Style                     | Contemporary   |
| Number of Lamps           | 3              |
| Height (in.)              | 12.25          |
| Width (in.)               | 18.38          |
| Indoor or Outdoor Fixture | Indoor         |

| Specifications   |               |   |  |
|------------------|---------------|---|--|
| Base             | Medium        | _ |  |
| Bulb Type        | Incandescent  |   |  |
| Max Wattage      | 60            |   |  |
| Voltage          | 120V          |   |  |
| Bulb Included    | No            |   |  |
| Weight (lb.)     | 9.14          |   |  |
| Fixture Type     | Semi Flush    |   |  |
| Fixture Material | Glass / Metal |   |  |