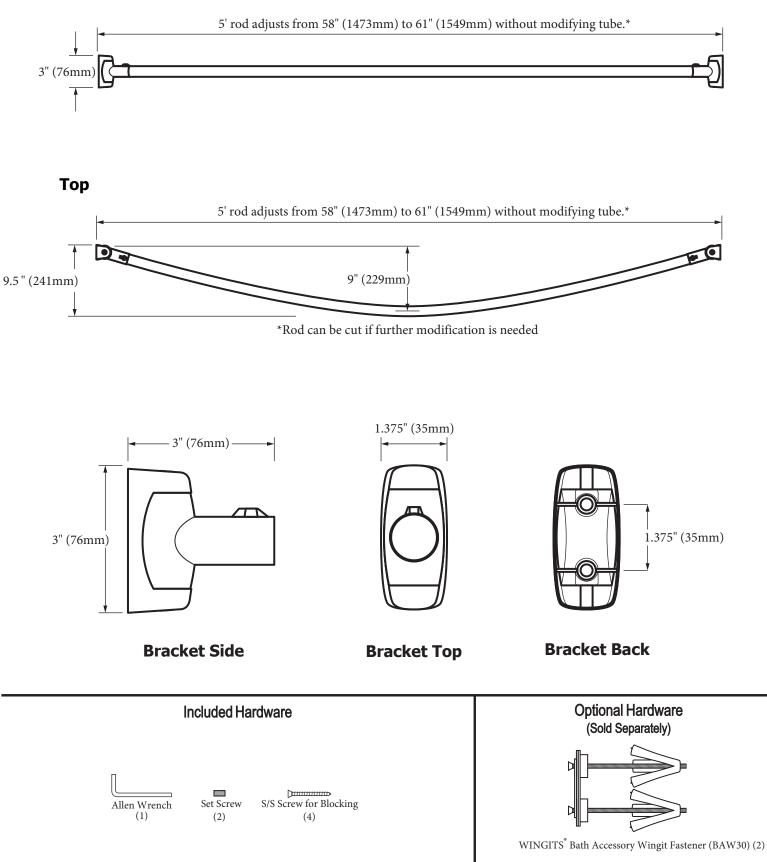

## 5' Curved Shower Rod (9" Bow)

#### **MECHANICAL DATA**

Height: 3" (76mm) Length: 5' Rod - Adjusts from 58" (1473mm) to 61" (1549mm) without modifying tube. Depth: 9" (229mm) Rod Diameter: 1" (25mm)

#### COMPOSITION

Tube: 22 gauge stainless steel Bracket: Die Cast Zinc, Chrome Plated

#### INSTALLATION

Includes Stainless Steel Screws to Install into Adequate Structural Blocking. Can Be Installed with WINGITS® Fasteners when blocking is not available.