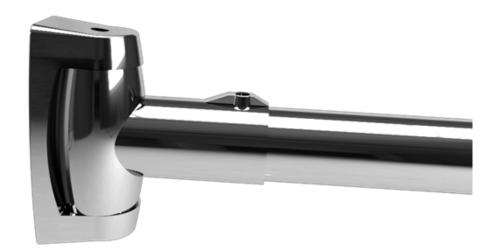

#### COMPOSITION

Tube: 22 gauge stainless steel Bracket: Die Cast Zinc, Chrome Plated

#### INSTALLATION

Includes Stainless Steel Screws to Install into Adequate Structural Blocking. Can Be Installed with WINGITS® Fasteners when blocking is not available.