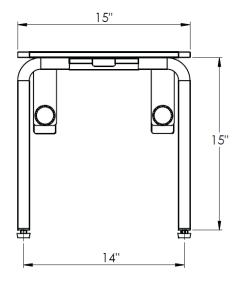

#### **MECHANICAL DATA**

Height: 16.125" - 17.875" (410 - 454mm)

Length: see part number