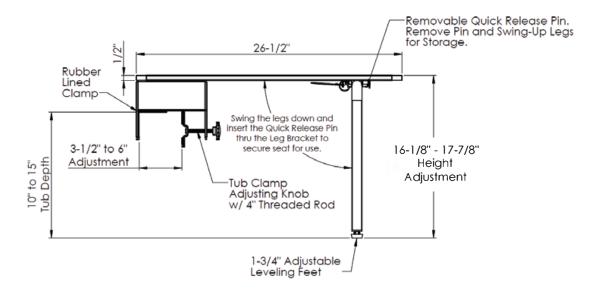

#### **MECHANICAL DATA**

Height: 16.125" - 17.875" (410 - 454mm)

Length: see part number

#### RECOMMENDED INTEGRATION

Portable Tub Benches are designed with Adjustable Tube Clamps for rectangular tubs of various sizes. The height of the clamp assembly with the phenolic top is 3.5" (3" for the lift and 0.5" for the phenolic top). If the tub height is 13.5" – 15.5" AFF, this portable tub bench can be used and meets code of the 17" minimum – 19" maximum AFF.