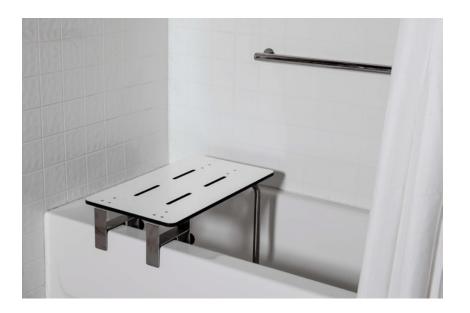

# WINGITS® Portable Tub Bench

#### **Features:**

- Exceeds minimum 250 lbs. Load Requirement per the 2010 ADAAG and 2017 ANSI Standards
- 18/8 (304) Stainless Steel Frame Assembly /Phenolic material for the tops - extremely durable, non-porous, anti-microbial
- Adjustable Rubber Feet to Adjust to All Surfaces
- Adjustable Tub Clamp
- Proudly made in the USA
- Physical support helps those who have limited mobility

#### RECOMMENDED INTEGRATION

Portable Tub Benches are designed with Adjustable Tube Clamps for rectangular tubs of various sizes. The height of the clamp assembly with the phenolic top is 3.5" (3" for the lift and 0.5" for the phenolic top). If the tub height is 13.5" – 15.5" AFF, this portable tub bench can be used and meets code of the 17" minimum – 19" maximum AFF.