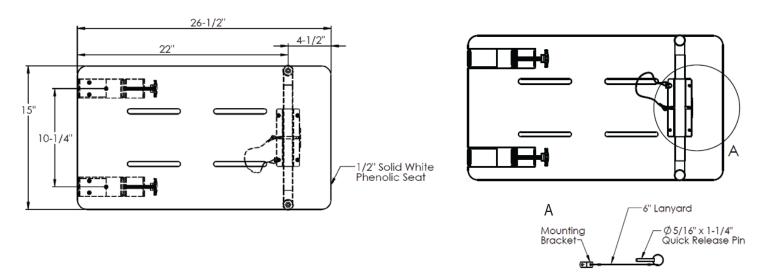

#### **Part Numbers:**

WHPTB265150PW 26.5" Tub Bench Phenolic White

WHPTB265150PT 26.5" Tub Bench Phenolic Teak

#### **MECHANICAL DATA**

Height: 16.125" - 17.875" (410 - 454mm)

Length: see part number

#### **COMPOSITION**

18/8 (304) Stainless Steel frame with Phenolic Top