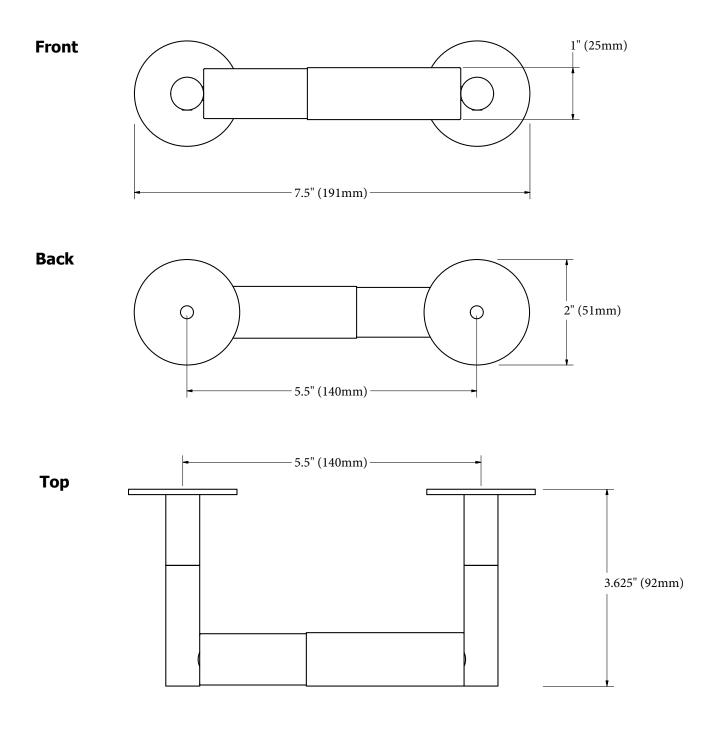

#### **MECHANICAL DATA**

Length: 7.5" (191mm) Diameter: 2" (51mm) Depth: 3.625" (92mm)