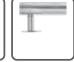

#### **Features:**

- Modern design combined with PATENTED BridgeBind™ Manufacturing creates the ultimate in bath accessories
- Unparalleled Strength
- Hand Polished Stainless Steel

**Toilet Paper Holder** 

#### **MECHANICAL DATA**

Length: 7.5" (191mm) Diameter: 2" (51mm) Depth: 3.625" (92mm)

### COMPOSITION

18-8 (304) Stainless Steel