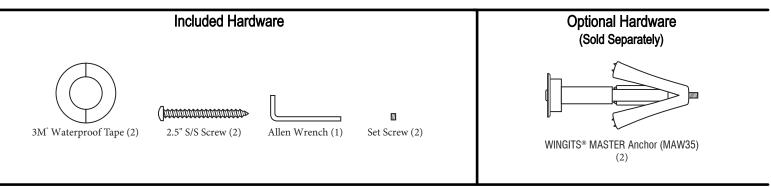

#### INSTALLATION

Includes Stainless Steel Screws to Install into Adequate Structural Blocking. Includes 3M<sup>®</sup> VHB Waterproof Tape.

Can Be Installed with WINGITS® Fasteners when blocking is not available.

#### RECOMMENDED INTEGRATION

PROPER INSTALLATION REQUIRES use of 3M\* VHB Waterproof Tape to stop rotation and MUST be installed into Adequate Structural Blocking or with optional WINGITS® Fasteners.

WINGITS® MODERN™ design is available in all Bath Accessories.