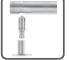

#### **Features:**

- Modern design combined with PATENTED BridgeBind™ Manufacturing creates the ultimate in bath accessories
- Unparalleled Strength
- Hand Polished Stainless Steel

**Toilet Paper Holder** 

#### **MECHANICAL DATA**

Length: 7.5" (191mm) Diameter: 2" (51mm) Depth: 3.625" (92mm)

### COMPOSITION

18-8 (304) Stainless Steel