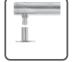

#### **Features:**

- Modern design combined with PATENTED BridgeBind™ Manufacturing creates the ultimate in bath accessories
- Unparalleled Strength
- Hand Polished Stainless Steel

**Toilet Paper Holder** 

#### **MECHANICAL DATA**

Length: 7.5" (191mm) Diameter: 2" (51mm) Depth: 3.625" (92mm)

### COMPOSITION

18-8 (304) Stainless Steel