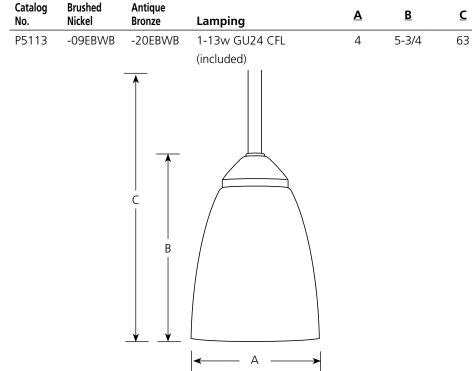

## Specifications:

<u>General</u>

- Etched glass shade: 4" dia.
- Brushed Nickel (-09) finish is plated
- Antique Bronze (-20) is hand painted
- Steel construction
- 42" of 9 gauge chain and two 6" stems supplied
- One 13w GU24 compact fluorescent lamp included
- Companion chandelier, hall and foyer, pendant, wall bracket, and bath and vanity units
- Energy Star Certified