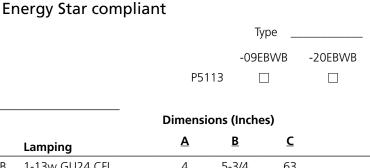

# Compact Fluorescent

Finish

## Specifications:

<u>General</u>

- Etched glass shade: 4" dia.
- Brushed Nickel (-09) finish is plated
- Antique Bronze (-20) is hand painted
- Steel construction
- 42" of 9 gauge chain and two 6" stems supplied
- One 13w GU24 compact fluorescent lamp included
- Companion chandelier, hall and foyer, pendant, wall bracket, and bath and vanity units
- Energy Star Certified