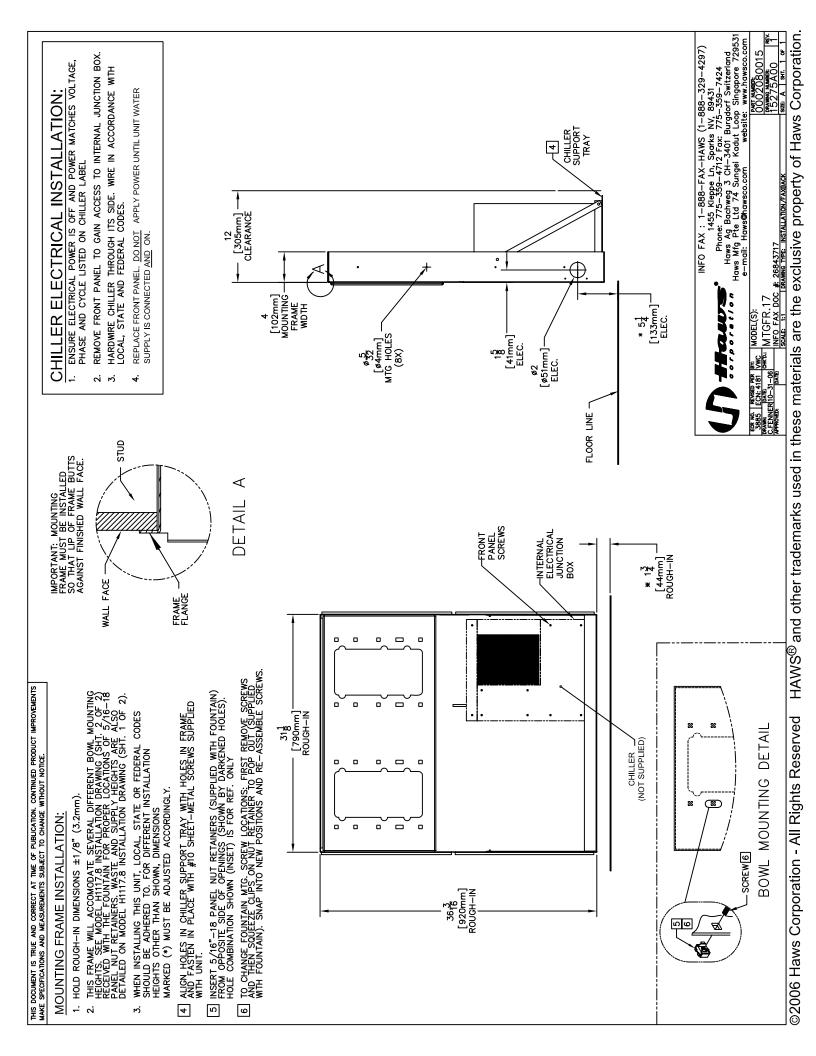

## **SPECIFICATIONS**

Model MTGFR.17 mounting frame is made of heavy gauge galvanized steel with pre-punched mounting holes for use with Haws H1117.8.

## **APPLICATIONS**

Haws produces mounting plates and frames to assist in the installation process as well as to provide a solid base for the wall mounted designed fountains. Mounting plates and frames meet the requirements solely for the specified applicable fountains and are not designed to be used in the installation of any unspecified fountain.