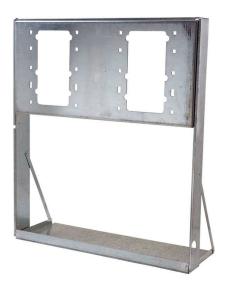

#### CONSTRUCTION

Constructed of heavy gauge galvanized steel, this frame provides the needed support for Haws 'Hi-Lo' drinking fountains along with added corrosion resistance for long life

#### MOUNTING

Normally mounted in advance, this frame allows for precise mounting and superior finish when asthetics is a must.

## **SPECIFICATIONS**

Model MTGFR.17 mounting frame is made of heavy gauge galvanized steel with pre-punched mounting holes for use with Haws H1117.8.