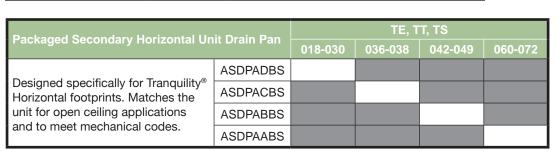

Grey area denotes compatibility

Note: Horizontal units rated for zero clearance unit and 1" clearance for the first three feet of duct, Vertical units rated for zero clearance for both unit and duct.

\* Can be used on corresponding TZ, TE, TS and TT models