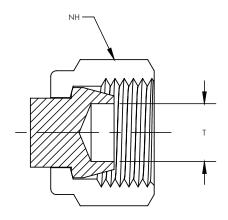

## DF PLUG/SF PLUG Fitting Plug

| CBC<br>PART<br>NUMBER | INTERCHANGES<br>WITH |         | CS<br>PART<br>NUMBER | INTERCHANGES<br>WITH | T<br>TUBE<br>O.D. | NH<br>NUT<br>HEX |
|-----------------------|----------------------|---------|----------------------|----------------------|-------------------|------------------|
| 1-DF PLUG             | 100-P                | 1BLP1   | 1-SF PLUG            | 1 FNZ                | 1/16              | 5/16             |
| 2-DF PLUG             | 200-P                | 2BLP2   | 2-SF PLUG            | 2 FNZ                | 1/8               | 7/16             |
| 3-DF PLUG             | 300-P                | 3BLP3   | 3-SF PLUG            | 3 FNZ                | 3/16              | 1/2              |
| 4-DF PLUG             | 400-P                | 4BLP4   | 4-SF PLUG            | 4 FNZ                | 1/4               | 9/16             |
| 5-DF PLUG             | 500-P                | 5BLP5   | 5-SF PLUG            | 5 FNZ                | 5/16              | 5/8              |
| 6-DF PLUG             | 600-P                | 6BLP6   | 6-SF PLUG            | 6 FNZ                | 3/8               | 11/16            |
| 8-DF PLUG             | 810-P                | 8BLP8   | 8-SF PLUG            | 8 FNZ                | 1/2               | 7/8              |
| 10-DF PLUG            | 1010-P               | 10BLP10 | 10-SF PLUG           | 10 FNZ               | 5/8               | 1                |
| 12-DF PLUG            | 1210-P               | 12BLP12 | 12-SF PLUG           | 12 FNZ               | 3/4               | 1 1/8            |
| 14-DF PLUG            | 1410-P               | 14BLP14 | 14-SF PLUG           | 14 FNZ               | 7/8               | 11/4             |
| 16-DF PLUG            | 1610-P               | 16BLP16 | 16-SF PLUG           | 16 FNZ               | 1                 | 1 1/2            |

NOTE: Dimensions subject to change, to be used for reference only.