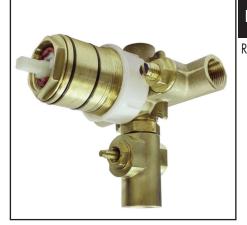

## PRESSURE BALANCE ROUGH WITH DIVERTER

**ROHL** Shower

## R2014D

## **FEATURES**

- 5 GPM @ 60 PSI
- Unique volume control with pressure balance
- Integrated stops
- Min. install depth: 2" from the back of the valve
- Max. install depth: 3" from the back of the valve
- If PEX is utilized, oversize the supply line to 3/4" for full flow capacity
- Install any tub spout 18" min. from the diverter or valve outlet
- Intall handshower level to valve body 18" min from diverter or valve outlet
- Push-pull diverter with positive shutoff allows for handshower and shower installation without need for custom plumbing
- To complete package order MB1939, A7400, ARB7400, AC700, A7200, BA700, WA700, U.7000 or U.7700 trim