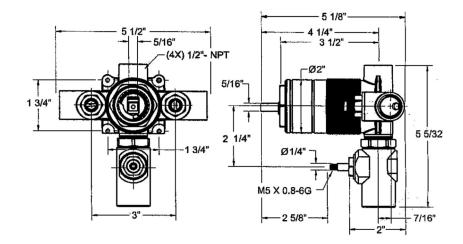

## **FEATURES**

- 5 GPM @ 60 PSI
- Unique volume control with pressure balance
- Integrated stops
- Min. install depth: 2" from the back of the valve
- Max. install depth: 3" from the back of the valve
- If PEX is utilized, oversize the supply line to 3/4" for full flow capacity
- Install any tub spout 18" min. from the diverter or valve outlet
- Intall handshower level to valve body 18" min from diverter or valve outlet
- Push-pull diverter with positive shutoff allows for handshower and shower installation without need for custom plumbing
- To complete package order MB1939, A7400, ARB7400, AC700, A7200, BA700, WA700, U.7000 or U.7700 trim

Min. install depth: 2<sup>n</sup>

Integrated stops

5-6 GPM @ 60 PSI

PART NO.

ITEM NO. ~ 2 ŝ 4 5a 55 ç 2 œ 6

1-111

10715