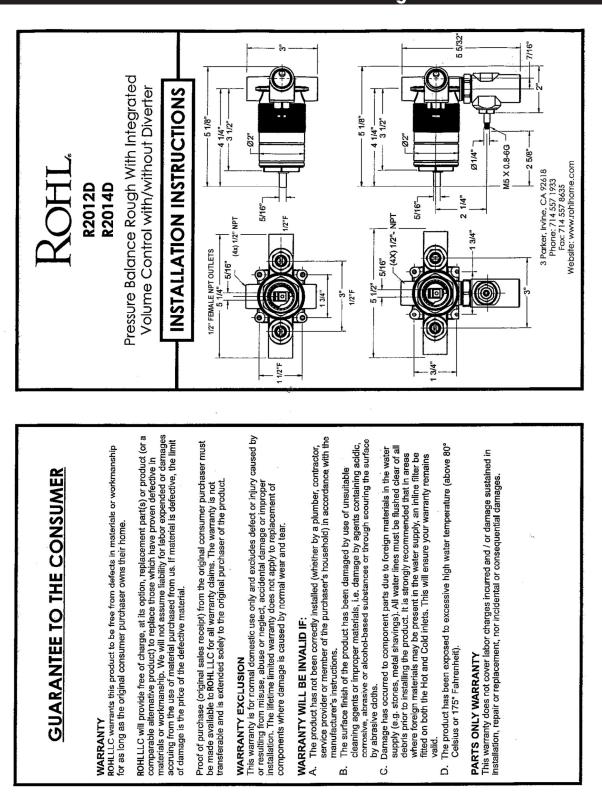

## **FEATURES**

- 5 GPM @ 60 PSI
- Unique volume control with pressure balance
- Integrated stops
- Min. install depth: 2" from the back of the valve
- Max. install depth: 3" from the back of the valve
- If PEX is utilized, oversize the supply line to 3/4" for full flow capacity
- Install any tub spout 18" min. from the diverter or valve outlet
- Intall handshower level to valve body 18" min from diverter or valve outlet
- Push-pull diverter with positive shutoff allows for handshower and shower installation without need for custom plumbing
- To complete package order MB1939, A7400, ARB7400, AC700, A7200, BA700, WA700, U.7000 or U.7700 trim

Min. install depth: 2<sup>n</sup>

Integrated stops

5-6 GPM @ 60 PSI

PART NO.

ITEM NO. ~ 2 ŝ 4 5a 55 ç 2 œ 6

1-111

10715