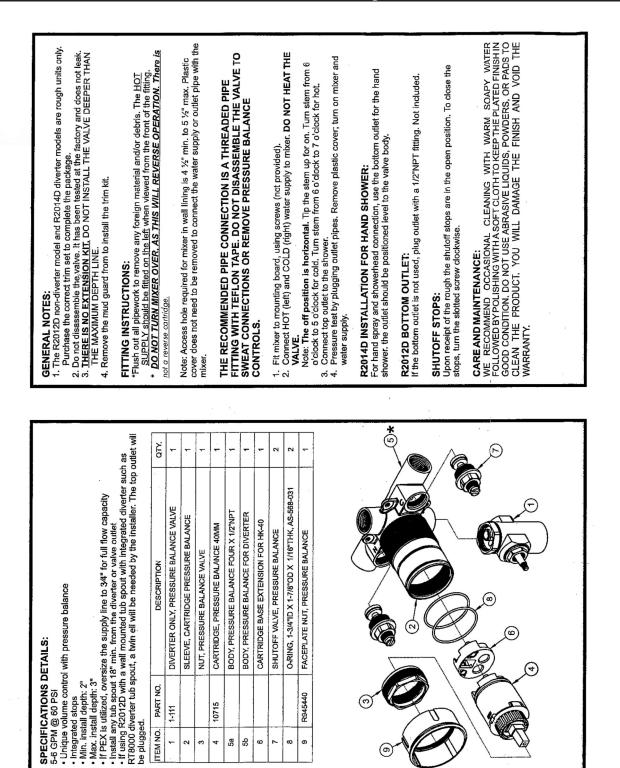

Min. install depth: 2<sup>n</sup>

Integrated stops

5-6 GPM @ 60 PSI

PART NO.

ITEM NO. ~ 2 ŝ 4 5a 55 ç 2 œ 6

1-111

10715

R945440

(4