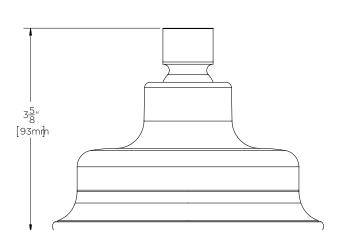

### **WARRANTY:**

- Limited Lifetime Warranty (consumer use)
- 1 Year Limited (commerical use)

DIMENSIONS: NOTE: 1. All dimensions are in inches (millimeters) unless otherwise specified and are subject to change without notice.