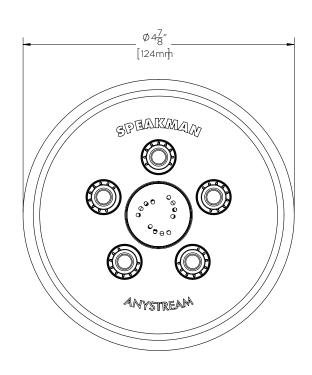

## **FEATURES:**

- 5 plungers, 45 sprays
- 12 center massage jets
- Durable plastic construction
- Spray adjusting faceplate
- Patented plungers resist scale buildup
- 1/2 in. NPT inlet
- 2.5 gpm (9.5 L/min) flow rate

### **WARRANTY:**

- Limited Lifetime Warranty (consumer use)
- 1 Year Limited (commerical use)

DIMENSIONS: NOTE: 1. All dimensions are in inches (millimeters) unless otherwise specified and are subject to change without notice.