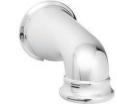

#### **FEATURES:**

- Alexandria Shower Head S-3011
- Arm and Flange S-2500
- Alexandria Pressure Balance Diverter Valve and Trim SM-6400-P
- Alexandria Tub Spout S-1559
- 2.5 gpm (9.5 L/min) flow rate

### MODELS:

 $\square$  SM-6430-P: with S-1559 diverter tub spout

☐ SM-6410-P: without S-1559 diverter tub spout