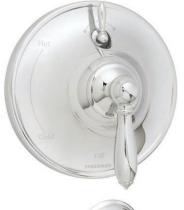

#### **FEATURES:**

- Alexandria Shower Head S-3011
- Arm and Flange S-2500
- Alexandria Pressure Balance Diverter Valve and Trim SM-6400-P
- Alexandria Tub Spout S-1559
- 2.5 gpm (9.5 L/min) flow rate