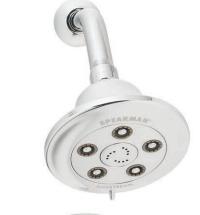

#### **FEATURES:**

- Alexandria Shower Head S-3011
- Arm and Flange S-2500
- Alexandria Pressure Balance Diverter Valve and Trim SM-6400-P
- Alexandria Tub Spout S-1559
- 2.5 gpm (9.5 L/min) flow rate