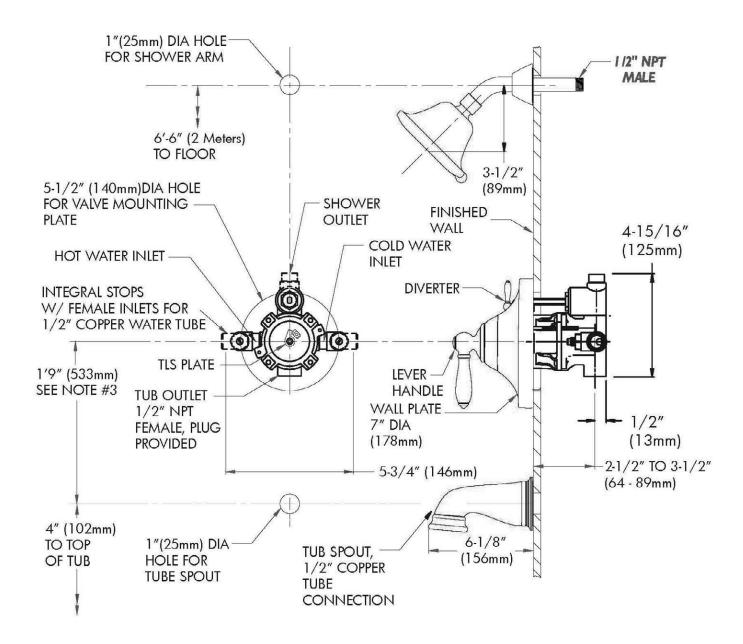

#### **WARRANTY:**

- Consumer Shower Head: Limited Lifetime Warranty
- Commercial Shower head: 1 Year Limited
- Valve: 5 Year Limited
- Accessories: 1 Year Limited

DIMENSIONS: NOTE: 1. All dimensions are in inches (millimeters) unless otherwise specified and are subject to change without notice. 2. Unless otherwise specified, all inlets and outlets are 1/2\* female copper sweat. 3. For ADA mounting locations, consult ADAAG, ANSI A117.1, or static regulations.