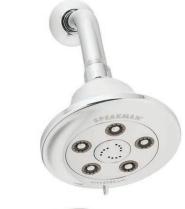

#### **FEATURES:**

- Alexandria Shower Head S-3011
- Arm and Flange S-2500
- Alexandria Pressure Balance Valve and Trim SM-6000-P
- Alexandria Diverter Tub Spout S-1560
- 2.5 gpm (9.5 L/min) flow rate