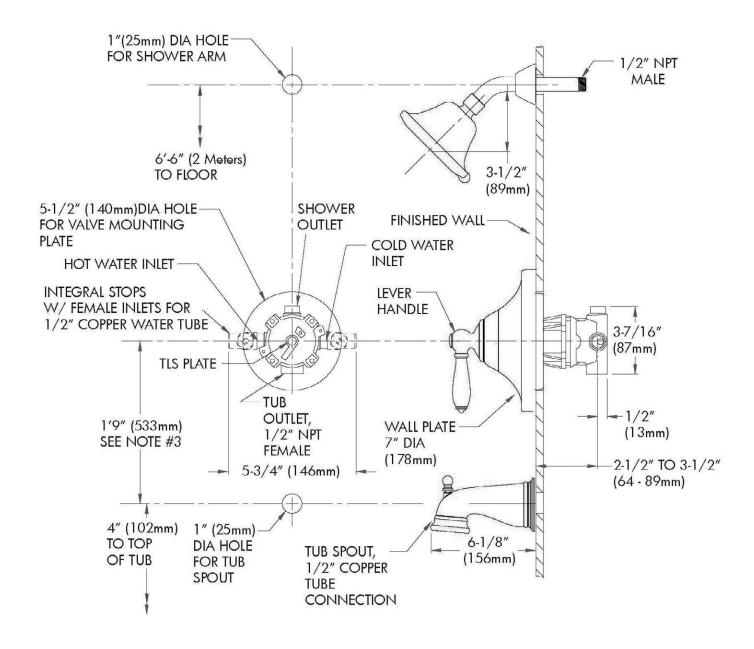

## **WARRANTY:**

- Consumer Shower Head: Limited Lifetime Warranty
- Commercial Shower head:1 Year Limited
- Valve: 5 Year Limited
- Accessories: 1 Year Limited

DIMENSIONS: NOTE: 1. All dimensions are in inches (millimeters) unless otherwise specified and are subject to change without notice. 2. Unless otherwise specified, all inlets and outlets are 1/2\* female copper sweat. 3. For ADA mounting locations, consult ADAAG, ANSI A117.1, or static regulations.