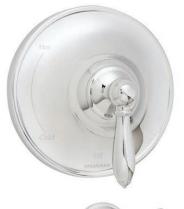

#### **FEATURES:**

- Alexandria Shower Head S-3011
- Arm and Flange S-2500
- Alexandria Pressure Balance Valve and Trim SM-6000-P
- Alexandria Diverter Tub Spout S-1560
- 2.5 gpm (9.5 L/min) flow rate