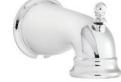

#### **FEATURES:**

- Alexandria Shower Head S-3011
- Arm and Flange S-2500
- Alexandria Pressure Balance Valve and Trim SM-6000-P
- Alexandria Diverter Tub Spout S-1560
- 2.5 gpm (9.5 L/min) flow rate

## **MODELS:**

- ☐ SM-6030-P: with S-1560 diverter tub spout
- ☐ SM-6010-P: without S-1560 diverter tub spout