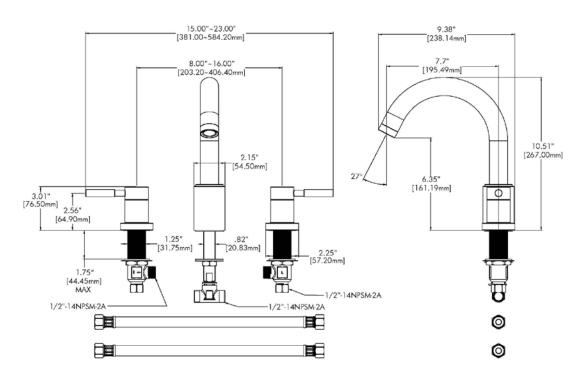

### Two Handle Roman Tub Faucet SB-1031

**SPECIFICATION** 

#### **WARRANTY:**

• 1 year limited

NOTE: 1. All dimensions are in inches (millimeters) unless otherwise specified and are subject to change without notice.

THIS SPACE FOR ARCHITECT/ENGINEER APPROVAL.