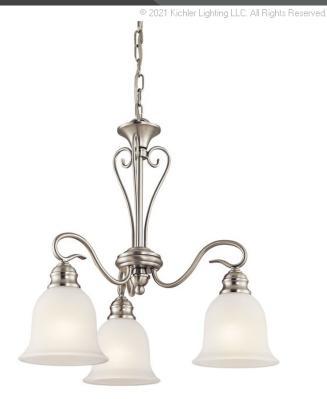

## **SPECIFICATIONS**

| Certifications/Qualifications                                                                           |                                                                    |
|---------------------------------------------------------------------------------------------------------|--------------------------------------------------------------------|
|                                                                                                         | www.kichler.com/warranty                                           |
| Dimensions                                                                                              |                                                                    |
| Base Backplate Chain/Stem Length Weight Height Overall Height Width                                     | 5.00 DIA<br>72"<br>8.03 LBS<br>19.25"<br>94.00"<br>20.00"          |
| Light Source                                                                                            |                                                                    |
| Lamp Included Lamp Type Light Source Max or Nominal Watt # of Bulbs/LED Modules Socket Type Socket Wire | Not Included<br>A19<br>Incandescent<br>100W<br>3<br>Medium<br>150" |
| Mounting/Installation                                                                                   |                                                                    |
| Interior/Exterior<br>Lead Wire Length                                                                   | Interior<br>28"                                                    |

#### **FIXTURE ATTRIBUTES**

Location Rating

Mounting Weight

| Housing              |              |
|----------------------|--------------|
| Diffuser Description | Satin Etched |
| Primary Material     | STEEL        |

## **Product/Ordering Information**

SKU 42905NI
Finish Brushed Nickel
Style Traditional
UPC 783927369336

#### **Finish Options**

Brushed Nickel

Brushed Nickel