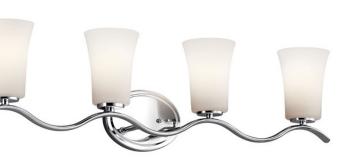

# Armida™ 4 Light Vanity Light Chrome

**SPECIFICATIONS** 

### **FIXTURE ATTRIBUTES**

Housing Diffuser Description Primary Material

Satin Etched White STEEL **Product/Ordering Information** 45377CH Chrome

45377CH