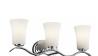

# Armida™ 4 Light Vanity Light Chrome

**SPECIFICATIONS** 

### **FIXTURE ATTRIBUTES**

Housing Diffuser Description Primary Material

Satin Etched White STEEL **Product/Ordering Information** 45377CH Chrome

45377CH