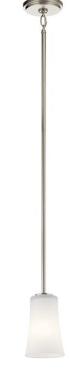

# **SPECIFICATIONS**

| Certifications/Qualifications                                                                                        |                                                  |
|----------------------------------------------------------------------------------------------------------------------|--------------------------------------------------|
|                                                                                                                      | www.kichler.com/warranty                         |
| Dimensions Base Backplate Chain/Stem Length Weight                                                                   | 5.00 DIA<br>36"<br>2.93 LBS                      |
| Height<br>Overall Height<br>Width                                                                                    | 8.00"<br>46.00"<br>4.75"                         |
| Light Source Lamp Included Lamp Type Light Source Max or Nominal Watt # of Bulbs/LED Modules Socket Type Socket Wire | Not Included A19 Incandescent 100W 1 Medium 105" |
| Mounting/Installation Interior/Exterior Lead Wire Length Location Rating Mounting Weight                             | Interior<br>68"<br>Dry<br>1.97 LBS               |

### **FIXTURE ATTRIBUTES**

| Housing                                  |                          |
|------------------------------------------|--------------------------|
| Diffuser Description<br>Primary Material | Satin Etched White STEEL |
| Product/Ordering Information             |                          |
| SKU                                      | 43077NI                  |
| Finish                                   | Brushed Nickel           |
| Style                                    | Transitional             |
| UPC                                      | 783927361897             |

# **Finish Options**

Brushed Nickel