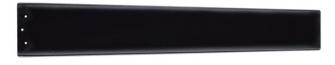

### Arkwright™ 58" Polycarbonate Blade Clear Black

© 2021 Kichler Lighting LLC. All Rights Reserved.

370030AP

#### **MOTOR FINISH**

BLADE FINISHES

Black, Non-Reversible

#### **SPECIFICATIONS**

| Dimensions                                            |                              |                                                       |                                |
|-------------------------------------------------------|------------------------------|-------------------------------------------------------|--------------------------------|
| Weight<br>Length                                      | 2.93 LBS<br>26.75"           | Height<br>Width                                       | 0.25"<br>4.75"                 |
| Mounting/Installation                                 |                              |                                                       |                                |
| Minimum Distance from Fan to Floor<br>Location Rating | 7 feet<br>CSA UL Listed Dry  | Interior/Exterior                                     | Interior                       |
| FIXTURE ATTRIBUTES                                    |                              |                                                       |                                |
| Product/Ordering Information                          |                              |                                                       |                                |
| SKU<br>Style                                          | 370030AP<br>Other            | Finish<br>UPC                                         | Antique Pewter<br>783927369718 |
| Housing                                               |                              |                                                       |                                |
| Primary Material                                      |                              | PLASTIC                                               |                                |
| Blade Finish & Specs                                  |                              |                                                       |                                |
| Blade Finish 1<br>Blade Material<br>Blade Sweep       | BLACK<br>POLYCARBONATE<br>58 | Blade Finish 2<br>Blades Included<br>Number of Blades | NON-REVERSIBLE<br>Yes<br>3     |
| Warranty                                              |                              |                                                       |                                |