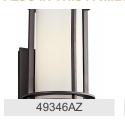

| 105"                                                       |
| Mounting/Installation                                                                       |                                                            |
| Interior/Exterior Location Rating                                                           | Exterior<br>Wet                                            |

Post Mount

6.50 LBS

### FIXTURE ATTRIBUTES

| Н/  | Main   |
|-----|--------|
| 111 | ousing |

Mounting Style

Mounting Weight

Diffuser Description Satin Etched Cased Opal Primary Material CAST ALUMINUM

## **Product/Ordering Information**

SKU 49349AZ
Finish Architectural Bronze
Style Contemporary
UPC 783927348126

### **Finish Options**



Architectural Bronze



## **ALSO IN THIS FAMILY**







9557AZ