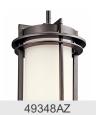

| 105"                                                       |
| Mounting/Installation                                                                       |                                                            |
| Interior/Exterior Location Rating                                                           | Exterior<br>Wet                                            |

Post Mount

6.50 LBS

### FIXTURE ATTRIBUTES

| Н/  | Main   |
|-----|--------|
| 111 | ousing |

Mounting Style

Mounting Weight

Diffuser Description Satin Etched Cased Opal Primary Material CAST ALUMINUM

## **Product/Ordering Information**

SKU 49349AZ
Finish Architectural Bronze
Style Contemporary
UPC 783927348126

### **Finish Options**



Architectural Bronze



## **ALSO IN THIS FAMILY**







9557AZ