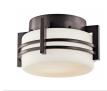

| 105"                                                       |
| Mounting/Installation                                                                       |                                                            |
| Interior/Exterior Location Rating                                                           | Exterior<br>Wet                                            |

Post Mount

6.50 LBS

### FIXTURE ATTRIBUTES

| Н/  | Main   |
|-----|--------|
| 111 | ousing |

Mounting Style

Mounting Weight

Diffuser Description Satin Etched Cased Opal Primary Material CAST ALUMINUM

## **Product/Ordering Information**

SKU 49349AZ
Finish Architectural Bronze
Style Contemporary
UPC 783927348126

### **Finish Options**



Architectural Bronze



## **ALSO IN THIS FAMILY**







9557AZ