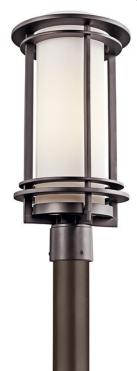

# **SPECIFICATIONS**

| Certifications/Qualifications                                                               |                                                            |
|---------------------------------------------------------------------------------------------|------------------------------------------------------------|
|                                                                                             | www.kichler.com/warranty                                   |
| Dimensions                                                                                  |                                                            |
| Weight<br>Height<br>Width                                                                   | 10.00 LBS<br>19.00"<br>9.50"                               |
| Light Source                                                                                |                                                            |
| Lamp Included Lamp Type Light Source Max or Nominal Watt # of Bulbs/LED Modules Socket Type | Not Included<br>A21<br>Incandescent<br>150W<br>1<br>Medium |
| Socket Wire                                                                                 | 105"                                                       |
| Mounting/Installation                                                                       |                                                            |
| Interior/Exterior Location Rating                                                           | Exterior<br>Wet                                            |

Post Mount

6.50 LBS

### FIXTURE ATTRIBUTES

| Н/  | Main   |
|-----|--------|
| 111 | ousing |

Mounting Style

Mounting Weight

Diffuser Description Satin Etched Cased Opal Primary Material CAST ALUMINUM

## **Product/Ordering Information**

SKU 49349AZ
Finish Architectural Bronze
Style Contemporary
UPC 783927348126

### **Finish Options**

Architectural Bronze