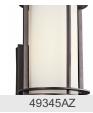

| 105"                                                       |
| Mounting/Installation                                                                       |                                                            |
| Interior/Exterior Location Rating                                                           | Exterior<br>Wet                                            |

Post Mount

6.50 LBS

### FIXTURE ATTRIBUTES

| Н/  | Main   |
|-----|--------|
| 111 | ousing |

Mounting Style

Mounting Weight

Diffuser Description Satin Etched Cased Opal Primary Material CAST ALUMINUM

## **Product/Ordering Information**

SKU 49349AZ
Finish Architectural Bronze
Style Contemporary
UPC 783927348126

### **Finish Options**



Architectural Bronze



## **ALSO IN THIS FAMILY**







9557AZ