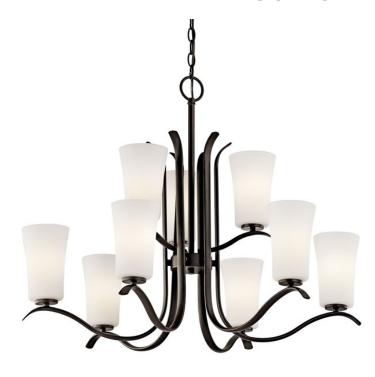

### **SPECIFICATIONS**

| Certifications/Qualifications                                                                           |                                                                    |
|---------------------------------------------------------------------------------------------------------|--------------------------------------------------------------------|
|                                                                                                         | www.kichler.com/warranty                                           |
| Dimensions                                                                                              |                                                                    |
| Base Backplate Chain/Stem Length Weight Height Overall Height Width                                     | 5.00 DIA<br>36"<br>18.74 LBS<br>26.25"<br>65.00"<br>32.50"         |
| Light Source                                                                                            |                                                                    |
| Lamp Included Lamp Type Light Source Max or Nominal Watt # of Bulbs/LED Modules Socket Type Socket Wire | Not Included<br>A19<br>Incandescent<br>100W<br>9<br>Medium<br>105" |
| Mounting/Installation                                                                                   |                                                                    |
| Interior/Exterior Lead Wire Length Location Rating Mounting Weight                                      | Interior<br>56"<br>Dry<br>10.10 LBS                                |

### **FIXTURE ATTRIBUTES**

| Housing                      |                    |
|------------------------------|--------------------|
| Diffuser Description         | Satin Etched White |
| Primary Material             | STEEL              |
| Product/Ordering Information |                    |
| SKU                          | 43075OZ            |
| Finish                       | Olde Bronze        |
| Style                        | Transitional       |
| UPC                          | 783927361996       |