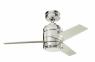

# Arkwright™ 48" Polycarbonate Blade Clear Champagne and Silver

370029PN

1

### MOTOR FINISH

BLADE FINISHES

Champagne, Non-Reversible