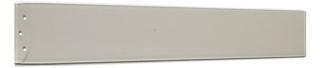

#### **SPECIFICATIONS**

| Dimensions                                            |                                  |                                                       |                                 |
|-------------------------------------------------------|----------------------------------|-------------------------------------------------------|---------------------------------|
| Weight<br>Length                                      | 2.18 LBS<br>21.75"               | Height<br>Width                                       | 0.25"<br>4.75"                  |
| Mounting/Installation                                 |                                  |                                                       |                                 |
| Minimum Distance from Fan to Floor<br>Location Rating | 7 feet<br>CSA UL Listed Dry      | Interior/Exterior                                     | Interior                        |
| FIXTURE ATTRIBUTES                                    |                                  |                                                       |                                 |
| Product/Ordering Information                          |                                  |                                                       |                                 |
| SKU<br>Style                                          | 370029PN<br>Other                | Finish<br>UPC                                         | Polished Nickel<br>783927369695 |
| Housing                                               |                                  |                                                       |                                 |
| Primary Material                                      |                                  | PLASTIC                                               |                                 |
| Blade Finish & Specs                                  |                                  |                                                       |                                 |
| Blade Finish 1<br>Blade Material<br>Blade Sweep       | CHAMPAGNE<br>POLYCARBONATE<br>48 | Blade Finish 2<br>Blades Included<br>Number of Blades | NON-REVERSIBLE<br>Yes<br>3      |
| Warranty                                              |                                  |                                                       |                                 |