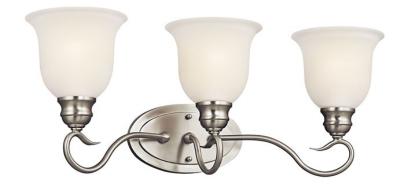

### **SPECIFICATIONS**

| Certifications/Qualifications                   |                          |
|-------------------------------------------------|--------------------------|
| Certifications/Qualifications                   | Palarana                 |
|                                                 | www.kichler.com/warranty |
| Dimensions                                      |                          |
| Base Backplate                                  | 8.00 X 4.75              |
| Extension                                       | 8.50"                    |
| Weight                                          | 6.16 LBS                 |
| Height from center of Wall opening (Spec Sheet) | 6.50"                    |
| Height                                          | 9.25"                    |
| Width                                           | 23.25"                   |
| Light Source                                    |                          |
| Lamp Included                                   | Not Included             |

### **FIXTURE ATTRIBUTES**

| Housing              |              |
|----------------------|--------------|
| Diffuser Description | Satin Etched |
| Primary Material     | STEEL        |

**Product/Ordering Information** 

SKU 45903NI
Finish Brushed Nickel
Style Traditional
UPC 783927369435

## **Finish Options**

Brus

Brushed Nickel

Olde Bronze