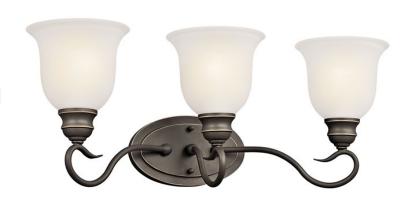

## **SPECIFICATIONS**

| O1 2011 107 11 10110                            |                          |
|-------------------------------------------------|--------------------------|
| Certifications/Qualifications                   |                          |
|                                                 | www.kichler.com/warranty |
| Dimensions                                      |                          |
| Base Backplate                                  | 8 X 4.75                 |
| Extension                                       | 8.50"                    |
| Weight                                          | 6.16 LBS                 |
| Height from center of Wall opening (Spec Sheet) | 6.50"                    |
| Height                                          | 9.25"                    |
| Width                                           | 23.25"                   |
| Light Source                                    |                          |
| Lamp Included                                   | Not Included             |
| Lamp Type                                       | A19                      |
| Light Source                                    | Incandescent             |

100W

150"

3 Medium

Socket Wire

Mounting/Installation

# of Bulbs/LED Modules

Max or Nominal Watt

Socket Type

Install Glass Up or Down Yes
Interior/Exterior Interior
Location Rating Damp
Mounting Weight 2.35 LBS

## **FIXTURE ATTRIBUTES**

| Housing              |              |
|----------------------|--------------|
| Diffuser Description | Satin Etched |
| Primary Material     | STEEL        |

**Product/Ordering Information** 

 SKU
 45903OZ

 Finish
 Olde Bronze

 Style
 Traditional

 UPC
 783927369442