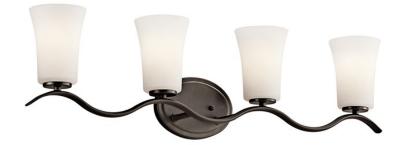

# Armida™ 4 Light Vanity Light Olde Bronze®

#### **Certifications/Qualifications**

| Certifications/Qualifications                   |                          |
|-------------------------------------------------|--------------------------|
|                                                 | www.kichler.com/warranty |
| Dimensions                                      |                          |
| Base Backplate                                  | 7.00 X 5.00              |
| Extension                                       | 5.75"                    |
| Weight                                          | 7.32 LBS                 |
| Height from center of Wall opening (Spec Sheet) | 6.50"                    |
| Height                                          | 9.00"                    |
| Width                                           | 32.25"                   |
| Light Source                                    |                          |
| Lamp Included                                   | Not Included             |
| Lamp Type                                       | A19                      |
| Light Source                                    | Incandescent             |
| Max or Nominal Watt                             | 100W                     |
| # of Bulbs/LED Modules                          | 4                        |

#### **Mounting/Installation**

Socket Type Socket Wire

Install Glass Up or Down Interior/Exterior Location Rating Mounting Weight

#### **FIXTURE ATTRIBUTES**

Housing Diffuser Description

Primary Material

Satin Etched White STEEL **Product/Ordering Information** 45377OZ Olde Bronze Transitional

783927361798

Medium

150"

Yes

Interior

Damp

2.80 LBS