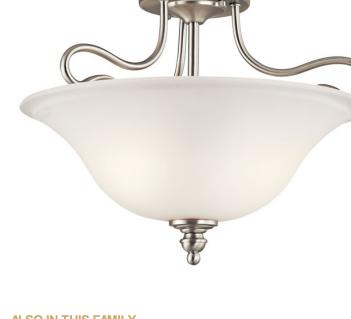

# Tanglewood™ 2 Light Semi Flush Brushed Nickel

5.25 DIA 8.16 LBS 13.00" 16.00"

www.kichler.com/warranty

#### **FIXTURE ATTRIBUTES**

Housing

Diffuser Description Primary Material Satin Etched STEEL

**Brushed Nickel** 

783927369237

42900NI

Traditional

#### **Product/Ordering Information**

SKU Finish Style UPC