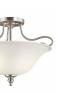

# Tanglewood™ 2 Light Semi Flush Brushed Nickel

5.25 DIA 8.16 LBS 13.00" 16.00"

www.kichler.com/warranty

### **Certifications/Qualifications**

| Dimensions     |
|----------------|
| Base Backplate |
| Weight         |
| Height         |
| Width          |

### **Light Source**

Lamp Included Lamp Type Light Source Max or Nominal Watt # of Bulbs/LED Modules Socket Type Socket Wire Not Included A19 Incandescent 100W 2 Medium 105"

Interior

Dry 3.60 LBS

#### **FIXTURE ATTRIBUTES**

Housing

Diffuser Description Primary Material Satin Etched STEEL

**Brushed Nickel** 

783927369237

42900NI

Traditional

#### **Product/Ordering Information**

SKU Finish Style UPC