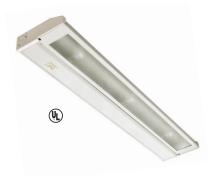

- Produces fully dimmable, bright white light
- Includes 120V longer life Xenon lamps
- Low profile, contoured housing creates a discreetly hidden light source
- Frosted glass lens for even light distribution.
- Thermally efficient, self-cooling housing extends lamp life
- Hinged lens held positively by spring clips for tool-less relamping
- Three-way switch change from task to mood lighting

- Three finishes; post painted white and plated bronze and satin nickel
- U.L. listed
- Dimmable with standard wall dimmer
- Produces directional, color-correct illumination

The line voltage xenon task lights provide crisp, bright white light that is fully dimmable. With increased luminous intensity and concentrated, downward focused beam spread, xenon task lights dramatically illuminate counter tops, workstations and showcases. XLINE units are also available in darker, plated finishes to reduce product image reflections on dark, shiny surfaces.