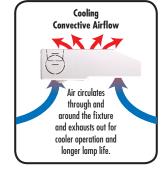

- Produces fully dimmable, bright white light
- Includes 120V longer life Xenon lamps
- Low profile, contoured housing creates a discreetly hidden light source
- Frosted glass lens for even light distribution.
- Thermally efficient, self-cooling housing extends lamp life
- Hinged lens held positively by spring clips for tool-less relamping
- Three-way switch change from task to mood lighting