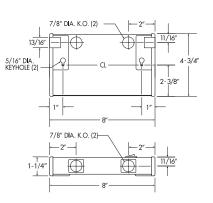

Xenon & Halogen XLINE & HLINE Series Ordering Information

| CATALOG NO.  | Lamps*        | Einish       | DIMENSIONS |     |        |               |
|--------------|---------------|--------------|------------|-----|--------|---------------|
|              |               |              | Н          | L   | W      | Input Wattage |
| XLINE1WH120V | (1)-20W xenon | White        | 1-1/4″     | 8″  | 4-3/4″ | 20            |
| XLINE1BZ120V | (1)-20W xenon | Bronze       | 1-1/4″     | 8″  | 4-3/4″ | 20            |
| XLINE1SN120V | (1)-20W xenon | Satin Nickel | 1-1/4″     | 8″  | 4-3/4″ | 20            |
| XLINE2WH120V | (2)-20W xenon | White        | 1-1/4″     | 16″ | 4-3/4″ | 40            |
| XLINE2BZ120V | (2)-20W xenon | Bronze       | 1-1/4″     | 16″ | 4-3/4″ | 40            |
| XLINE2SN120V | (2)-20W xenon | Satin Nickel | 1-1/4″     | 16″ | 4-3/4″ | 40            |
| XLINE3WH120V | (3)-20W xenon | White        | 1-1/4″     | 24″ | 4-3/4″ | 60            |
| XLINE3SN120V | (3)-20W xenon | Satin Nickel | 1-1/4″     | 24″ | 4-3/4″ | 60            |
| XLINE4WH120V | (4)-20W xenon | White        | 1-1/4″     | 33″ | 4-3/4″ | 80            |
| XLINE4BZ120V | (4)-20W xenon | Bronze       | 1-1/4″     | 33″ | 4-3/4″ | 80            |
| XLINE4SN120V | (4)-20W xenon | Satin Nickel | 1-1/4″     | 33″ | 4-3/4″ | 80            |