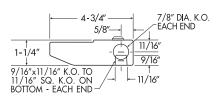

Xenon & Halogen XLINE & HLINE Series Ordering Information

| CATALOG NO.  | Lamps*        | Einish       | DIMENSIONS |     |        |               |
|--------------|---------------|--------------|------------|-----|--------|---------------|
|              |               |              | Н          | L   | W      | Input Wattage |
| XLINE1WH120V | (1)-20W xenon | White        | 1-1/4″     | 8″  | 4-3/4″ | 20            |
| XLINE1BZ120V | (1)-20W xenon | Bronze       | 1-1/4″     | 8″  | 4-3/4″ | 20            |
| XLINE1SN120V | (1)-20W xenon | Satin Nickel | 1-1/4″     | 8″  | 4-3/4″ | 20            |
| XLINE2WH120V | (2)-20W xenon | White        | 1-1/4″     | 16″ | 4-3/4″ | 40            |
| XLINE2BZ120V | (2)-20W xenon | Bronze       | 1-1/4″     | 16″ | 4-3/4″ | 40            |
| XLINE2SN120V | (2)-20W xenon | Satin Nickel | 1-1/4″     | 16″ | 4-3/4″ | 40            |
| XLINE3WH120V | (3)-20W xenon | White        | 1-1/4″     | 24″ | 4-3/4″ | 60            |
| XLINE3SN120V | (3)-20W xenon | Satin Nickel | 1-1/4″     | 24″ | 4-3/4″ | 60            |
| XLINE4WH120V | (4)-20W xenon | White        | 1-1/4″     | 33″ | 4-3/4″ | 80            |
| XLINE4BZ120V | (4)-20W xenon | Bronze       | 1-1/4″     | 33″ | 4-3/4″ | 80            |
| XLINE4SN120V | (4)-20W xenon | Satin Nickel | 1-1/4″     | 33″ | 4-3/4″ | 80            |

\* Lamp(s) Included.

XL20 = 20W, 120V Xenon replacement lamp.

ADDITIONAL LENGTHS ARE 16", 24" AND 33"