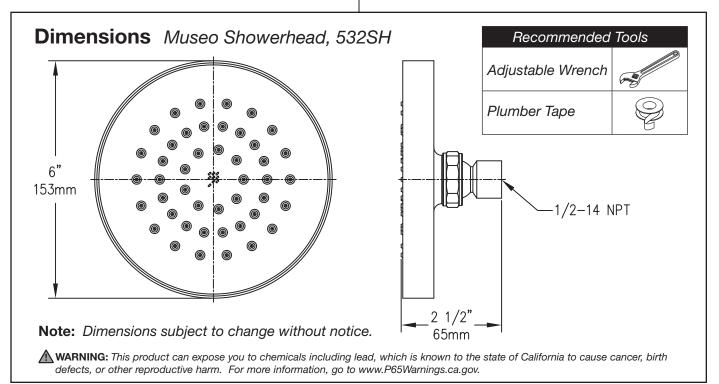

#### **Model Numbers**

□ 532SH Showerhead

## Feature Highlights

- 6 inch rain showerhead
- Single mode
- Standard flow rate, 2.5 gpm (9.6 L/min) Optional lower flow rate restrictor available
- Polished chrome finish (standard)