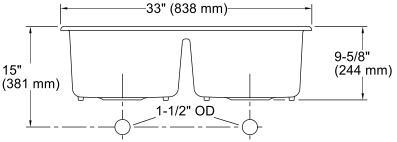

### **Features**

- 33-inch minimum base cabinet width.
- KOHLER cast iron.
- Acid-resistant enamel finish.
- Top-mount.
- Double (equal) bowls.
- Three faucet holes.
- 33" (838 mm) x 22" (559 mm)

### **Technical Information**

All product dimensions are nominal.

Bowl configuration: Double equal Installation: Top-mount

Bowl area (Left) Length: 14-1/4" (362 mm)

Width: 16-9/16" (421 mm) Bowl depth: 9" (229 mm) Length: 14-1/4" (362 mm)

Width: 16-9/16" (421 mm)

Bowl depth: 9" (229 mm)

Number of deck holes: 3

Bowl area (Right)

Faucet hole(s): 1-3/8" (35 mm)

Drain hole: 3-7/8" (98 mm)

Template: Top-mount, 1171757-7, required, included