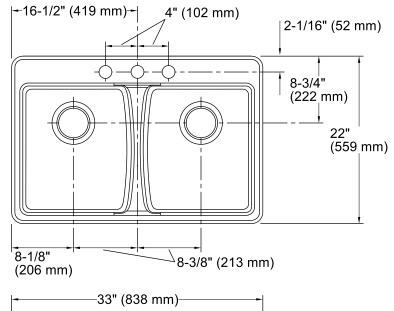

### **Features**

- 33-inch minimum base cabinet width.
- KOHLER cast iron.
- Acid-resistant enamel finish.
- Top-mount.
- Double (equal) bowls.
- Three faucet holes.
- 33" (838 mm) x 22" (559 mm)

### **Technical Information**

All product dimensions are nominal.

Bowl configuration: Double equal Installation: Top-mount

Bowl area (Left) Length: 14-1/4" (362 mm)

Width: 16-9/16" (421 mm) Bowl depth: 9" (229 mm) Length: 14-1/4" (362 mm)

Width: 16-9/16" (421 mm)

Bowl depth: 9" (229 mm)

Number of deck holes: 3

Bowl area (Right)

Faucet hole(s): 1-3/8" (35 mm)

Drain hole: 3-7/8" (98 mm)

Template: Top-mount, 1171757-7, required, included