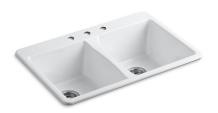

# **Deerfield®**

Top-mount Kitchen Sink K-5873-3

### **Features**

- 33-inch minimum base cabinet width.
- KOHLER cast iron.
- Acid-resistant enamel finish.
- Top-mount.
- Double (equal) bowls.
- Three faucet holes.
- 33" (838 mm) x 22" (559 mm)