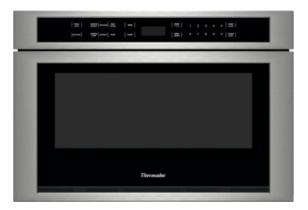

## **Performance**

- Spacious 1.2 cu.ft. cavity
- Microwave interior accomodates a 13"x9" pan
- 950 Watts Microwave power
- 10 Cooking Modes (incl. Melt, Soften and Keep Warm)
- Sensor cooking programs measure humidity and adjust cooking level and cooking time
- Popcorn program
- Touch "open" and "close"

## Design

- Perfect Flush Installation
- Hidden Vent
- Premium glass touch control
- Blue LCD display

| Amps (A)               | 15           |
|------------------------|--------------|
| Frequency (Hz)         | 60           |
| Approval certificates  | CUL          |
| Plug type              | 120V-3 prong |
| Net weight (lbs)       | 81           |
| Number of power levels | 11           |
| Turntable              | No           |
| Heating type           | Microwave    |
| Cavity material        | Lacquered    |
| Door opening           | Button       |